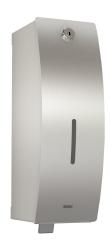

#### KWC-No.

**2000057379**Dimensions 100 x 304 x 134 mm (W x H x D)

Soap dispenser for wall mounting, stainless steel, surface satin finished, front with lnoxPlus surface refinement for the reduction of finger marks and better cleaning characteristics (easy to clean), material thickness 1.5 mm, curved front cover, cylinder lock with KWC standard key, inspection window on front, suitable for liquid

soaps and lotions, 0.8 liter soap tank, with plastic pull lever, includes stainless steel screws and dowels.

Dimensions  $100 \times 304 \times 134 \text{ mm} (W \times H \times D)$ 