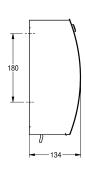

#### KWC-No.

**2000057379**Dimensions 100 x 304 x 134 mm (W x H x D)

Soap dispenser for wall mounting, stainless steel, surface satin finished, front with lnoxPlus surface refinement for the reduction of finger marks and better cleaning characteristics (easy to clean), material thickness 1.5 mm, curved front cover, cylinder lock with KWC standard key, inspection window on front, suitable for liquid

soaps and lotions, 0.8 liter soap tank, with plastic pull lever, includes stainless steel screws and dowels.

Dimensions  $100 \times 304 \times 134 \text{ mm} (W \times H \times D)$ 

| 0.8                            |
|--------------------------------|
| liter                          |
| key-lock                       |
| stainless steel                |
| 1.4301 Chrome Nickel steel V2A |
| 1.5 mm                         |
| 134 mm                         |
| 304 mm                         |
| 100 mm                         |
| satin finished                 |
| InoxPlus (anti fingerprint)    |
| liquid soap                    |
| screw                          |
| wall mounting                  |
| manual operation               |
| integrated refillable tank     |
| ·                              |