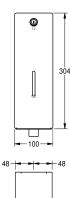

#### KWC-No.

**2000057379**Dimensions 100 x 304 x 134 mm (W x H x D)

Soap dispenser for wall mounting, stainless steel, surface satin finished, front with lnoxPlus surface refinement for the reduction of finger marks and better cleaning characteristics (easy to clean), material thickness 1.5 mm, curved front cover, cylinder lock with KWC standard key, inspection window on front, suitable for liquid

soaps and lotions, 0.8 liter soap tank, with plastic pull lever, includes stainless steel screws and dowels.

Dimensions  $100 \times 304 \times 134 \text{ mm} (W \times H \times D)$ 

| 0.8                            |
|--------------------------------|
| liter                          |
| key-lock                       |
| stainless steel                |
| 1.4301 Chrome Nickel steel V2A |
| 1.5 mm                         |
| 134 mm                         |
| 304 mm                         |
| 100 mm                         |
| satin finished                 |
| InoxPlus (anti fingerprint)    |
| liquid soap                    |
| screw                          |
| wall mounting                  |
| manual operation               |
| integrated refillable tank     |
| ·                              |