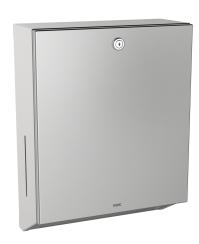

#### 2000090056

Paper towel dispenser for wall mounting, dimensions 275 x 355 x 112 mm (W x H x D)

Paper towel dispenser for wall mounting, stainless steel, surface satin finished, material thickness 0.8 mm, folded front cover, cylinder lock with KWC standard key, inspection windows on sides, loading capacity 300 - 400 pcs. of paper depending on convolution,

includes stainless steel screws and dowels.

Dimensions  $275 \times 355 \times 112 \text{ mm } (W \times H \times D)$ 