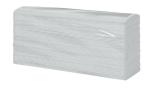

800                            |
| pieces                         |
| 23                             |
| liter                          |
| key-lock                       |
| key-lock                       |
| stainless steel                |
| 1.4301 Chrome Nickel steel V2A |
| 0.8 mm                         |
| 171 mm                         |
| 1,148 mm                       |
| 411 mm                         |
| satin finished                 |
| paper towel                    |
| screw                          |
| wall mounting                  |

### **Optional Accessories**



# **KWC** RODAN

Paper towel dispenser, waste bin combination for wall mounting

Modell-Linie: RODAN | RODX602 Accessories | Combinations



# **RODAN Bag holder**

**2030022424** E-RODX605N

## Consumables



### Paper towels

**2030072378** FH70P