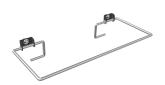

-------------------------------|
| waste bin                      |
| 800                            |
| pieces                         |
| 23                             |
| liter                          |
| key-lock                       |
| key-lock                       |
| stainless steel                |
| 1.4301 Chrome Nickel steel V2A |
| 0.8 mm                         |
| 171 mm                         |
| 1,148 mm                       |
| 411 mm                         |
| satin finished                 |
| paper towel                    |
| screw                          |
| wall mounting                  |

### **Optional Accessories**



# **KWC** RODAN

Paper towel dispenser, waste bin combination for wall mounting

Modell-Linie: RODAN | RODX602 Accessories | Combinations



# **RODAN Bag holder**

**2030022424** E-RODX605N

## Consumables



### Paper towels

**2030072378** FH70P