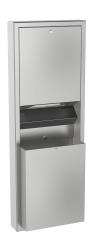

# **KWC** RODAN

Paper towel dispenser, waste bin combination for wall mounting

### KWC-No.

**2000090059**Dimensions 411 x 1148 x 171 mm (W x H x D)

Paper towel dispenser, waste bin combination for wall mounting, stainless steel, surface satin finished, material thickness 0.8 mm, folded front cover, cylinder lock with KWC standard key, loading capacity 500 - 800 pcs. of paper depending on convolution, waste

bin with approx. 23 liter capacity, includes stainless steel screws

Dimensions  $411 \times 1148 \times 171 \text{ mm } (W \times H \times D)$ 