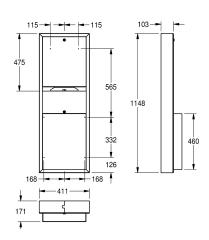

### KWC-No.

**2000090059**Dimensions 411 x 1148 x 171 mm (W x H x D)

Paper towel dispenser, waste bin combination for wall mounting, stainless steel, surface satin finished, material thickness 0.8 mm, folded front cover, cylinder lock with KWC standard key, loading capacity 500 - 800 pcs. of paper depending on convolution, waste

bin with approx. 23 liter capacity, includes stainless steel screws

Dimensions  $411 \times 1148 \times 171 \text{ mm } (W \times H \times D)$ 

# Technical Data

| combination part 1     | paper    |
|------------------------|----------|
| combination part 2     | waste    |
| filling quantity 1     | 800      |
| filling quantity 1 uom | pieces   |
| filling quantity 2     | 23       |
| filling quantity 2 uom | liter    |
| lock 1                 | key-loo  |
| lock 2                 | key-loo  |
| material               | stainle  |
| material code          | 1.430    |
| material thickness     | 0.8 mn   |
| overall depth          | 171 m    |
| overall height         | 1,148    |
| overall width          | 411 m    |
| surface finish         | satin fi |
| type of consumable 1   | paper    |
| type of fixing         | screw    |
| type of mounting       | wallm    |

| paper towel dispenser          |
|--------------------------------|
| waste bin                      |
| 800                            |
| pieces                         |
| 23                             |
| liter                          |
| key-lock                       |
| key-lock                       |
| stainless steel                |
| 1.4301 Chrome Nickel steel V2A |
| 0.8 mm                         |
| 171 mm                         |
| 1,148 mm                       |
| 411 mm                         |
| satin finished                 |
| paper towel                    |
| screw                          |
| wall mounting                  |