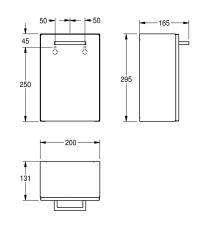

## KWC-No.

**2000090063** Dimensions 200 x 295 x 165 mm (W x H x D)

Sanitary towel and disposal bin for wall mounting, stainless steel, surface satin finished, material thickness 0.8 mm, folded front cover, approx. 3.7 liter capacity, removable plastic container inside,

includes stainless steel screws and dowels.

Dimensions 200 x 295 x 165 mm (W x H x D)

## Technical Data

| bag holder         | no                  |
|--------------------|---------------------|
| filling volume     | 3.7 Liter           |
| lid                | yes                 |
| lock               | no lock             |
| material           | stainless steel     |
| material code      | 1.4301 Chrome Nicke |
| material thickness | 0.8 mm              |
| overall depth      | 165 mm              |
| overall height     | 295 mm              |
| overall width      | 200 mm              |
| surface finish     | satin finished      |
| type of fixing     | screw               |
| type of mounting   | wall mounting       |