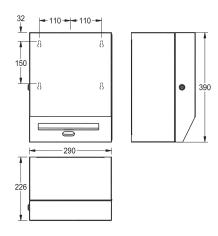

### KWC-No.

**2000090071**Dimensions 290 x 390 x 226 mm (W x H x D)

Touch free paper towel dispenser for wall mounting, stainless steel, surface satin finished, material thickness 0.8 mm, folded cover with cylinder lock and standard KWC key, infrared sensor activity for non-touch operation, integrated tear-off edge, needs 4 pcs. standard D 1.5 V batteries, maintenance free mechanic and easy

paper roll change mechanism, for rolls with max. width 205 mm and max. diameter 200 mm, paper length adjustable to 200, 250 and 300 mm, includes stainless steel screws and dowels.

Dimensions  $290 \times 390 \times 224 \text{ mm} (W \times H \times D)$ 

## Technical Data

| Technical Data                 |                                |
|--------------------------------|--------------------------------|
| maximum depth/diameter of cons | 220 mm                         |
| maximum width of consumable    | 205 mm                         |
| filling quantity               | 1                              |
| filling quantity uom           | rolls                          |
| lock                           | key-lock                       |
| material                       | stainless steel                |
| material code                  | 1.4301 Chrome Nickel steel V2A |
| material thickness             | 0.8 mm                         |
| number of batteries            | 4                              |
| overall depth                  | 226 mm                         |
| overall height                 | 390 mm                         |
| overall width                  | 290 mm                         |
| surface finish                 | satinfinished                  |
| type of batteries              | D Mono battery 1.5 V           |
| type of consumable             | paper roll                     |
| type of fixing                 | screw                          |
| type of mounting               | wall mounting                  |
| type of operation              | sensor operation               |