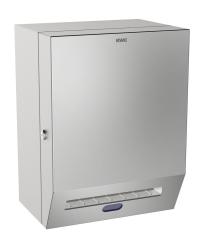

### KWC-No.

**2000090071**Dimensions 290 x 390 x 226 mm (W x H x D)

Touch free paper towel dispenser for wall mounting, stainless steel, surface satin finished, material thickness 0.8 mm, folded cover with cylinder lock and standard KWC key, infrared sensor activity for non-touch operation, integrated tear-off edge, needs 4 pcs. standard D 1.5 V batteries, maintenance free mechanic and easy