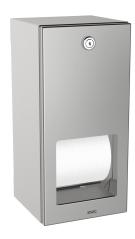

# Toilet roll holder for wall mounting

### KWC-No.

2000090072 Dimensions 144 x 301 x 138 mm (W x H x D)

Double toilet roll holder with spindle system for wall mounting, stainless steel, surface satin finished, material thickness 0.8 mm, folded front cover, cylinder lock with KWC standard key, for 2 rolls with max. diameter 120 mm, second roll will be released after

consumption of first roll, with spindles, reserve roll not visible, includes stainless steel screws and dowels.

Dimensions  $144 \times 301 \times 138 \text{ mm} (W \times H \times D)$ 