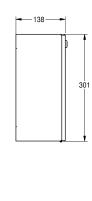

### KWC-No.

2000090072 Dimensions 144 x 301 x 138 mm (W x H x D)

Double toilet roll holder with spindle system for wall mounting, stainless steel, surface satin finished, material thickness 0.8 mm, folded front cover, cylinder lock with KWC standard key, for 2 rolls with max. diameter 120 mm, second roll will be released after

consumption of first roll, with spindles, reserve roll not visible, includes stainless steel screws and dowels.

Dimensions  $144 \times 301 \times 138 \text{ mm} (W \times H \times D)$ 

## Technical Data

| maximum depth/diameter of cons | 115 mm                         |
|--------------------------------|--------------------------------|
| maximum width of consumable    | 115 mm                         |
| filling quantity               | 2                              |
| filling quantity uom           | rolls                          |
| lock                           | key-lock                       |
| material                       | stainless steel                |
| material code                  | 1.4301 Chrome Nickel steel V2A |
| material thickness             | 0.8 mm                         |
| overall depth                  | 138 mm                         |
| overall height                 | 301 mm                         |
| overall width                  | 144 mm                         |
| spindle                        | yes                            |
| surface finish                 | satin finished                 |
| type of fixing                 | screw                          |
| type of mounting               | wall mounting                  |
|                                |                                |