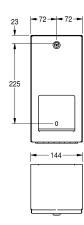

### KWC-No.

2000090072 Dimensions 144 x 301 x 138 mm (W x H x D)

Double toilet roll holder with spindle system for wall mounting, stainless steel, surface satin finished, material thickness 0.8 mm, folded front cover, cylinder lock with KWC standard key, for 2 rolls with max. diameter 120 mm, second roll will be released after

consumption of first roll, with spindles, reserve roll not visible, includes stainless steel screws and dowels.

Dimensions  $144 \times 301 \times 138 \text{ mm} (W \times H \times D)$ 

## Technical Data

| maximum depth/diameter of cons | 115 mm                         |
|--------------------------------|--------------------------------|
| maximum width of consumable    | 115 mm                         |
| filling quantity               | 2                              |
| filling quantity uom           | rolls                          |
| lock                           | key-lock                       |
| material                       | stainless steel                |
| material code                  | 1.4301 Chrome Nickel steel V2A |
| material thickness             | 0.8 mm                         |
| overall depth                  | 138 mm                         |
| overall height                 | 301 mm                         |
| overall width                  | 144 mm                         |
| spindle                        | yes                            |
| surface finish                 | satin finished                 |
| type of fixing                 | screw                          |
| type of mounting               | wall mounting                  |
|                                |                                |