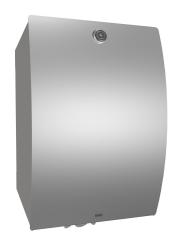

#### 2030025051

Dimensions 205 x 343 x 241 mm (W x H x D)

Centerfeed paper roll box for wall mounting, stainless steel, surface satin finished, front with InoxPlus surface refinement for the reduction of finger marks and better cleaning characteristics (easy to clean), material thickness 1.5 mm, curved front cover, cylinder lock with KWC standard key, for paper rolls with max. diameter 190 mm and

max. height of 250 mm, only for centerfeed paper rolls, integrated w/ stainless steel tear- off edge and strain relief avoiding paper tear-off within casing, includes stainless steel screws and dowels.