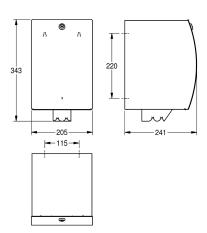

#### 2030025051

Dimensions 205 x 343 x 241 mm (W x H x D)

Centerfeed paper roll box for wall mounting, stainless steel, surface satin finished, front with InoxPlus surface refinement for the reduction of finger marks and better cleaning characteristics (easy to clean), material thickness 1.5 mm, curved front cover, cylinder lock with KWC standard key, for paper rolls with max. diameter 190 mm and

Dimensions 205 x 343 x 241 mm (W x H x D)