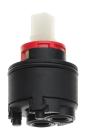

| Manual shower





#### KWC-No.

#### 125645

chromeline, AD 150  $\pm 20$ , without spray head and hose

#### 125646

stainless steel, AD 150  $\pm$ 20, without spray head and hose

- \* Lever mixer

- \* Made of stainless steel
  \* Intrinsically safe against backflow
  \* KWC cartridge with safety device M 35 OP
- with ceramic discs
- flow rate and temperature continuously variable
  \* Wall connections ½" x ¾", without shut-off valve eccentric 10 mm

NEW

### **Technical Data**

| Showerset         |  |  |
|-------------------|--|--|
| Handling          |  |  |
| Color_code        |  |  |
| Installation type |  |  |
| Faucet_typ        |  |  |

| 3               |
|-----------------|
| 2               |
| stainless steel |
| 2               |
|                 |

# **Spare Parts**



### Cartridge M 35 OP

**538331** Z.537.710