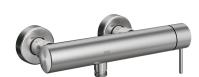

# KWC ONO E

Lever mixer – Shower

#### Modell-Linie: ONO E | 21.572.480.700

Showers | Manual shower

#### 125646

stainless steel, AD 150  $\pm$ 20, without spray head and hose

- \* Lever mixer

- \* Made of stainless steel
  \* Intrinsically safe against backflow
  \* KWC cartridge with safety device M 35 OP
- with ceramic discs
- flow rate and temperature continuously variable
  \* Wall connections ½" x ¾", without shut-off valve eccentric 10 mm