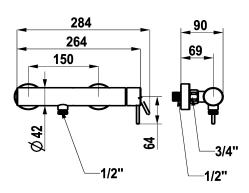

#### 125645

chromeline, AD 150  $\pm 20$ , without spray head and hose

#### 125646

stainless steel, AD 150  $\pm$ 20, without spray head and hose

- \* Lever mixer

- \* Made of stainless steel
  \* Intrinsically safe against backflow
  \* KWC cartridge with safety device M 35 OP
- with ceramic discs
- flow rate and temperature continuously variable
  \* Wall connections ½" x ¾", without shut-off valve eccentric 10 mm