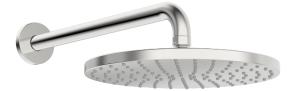

## 44260200 HANSAVIVA - Overhead shower, d 250 mm

EAN: 4057304017995 static.hansa.com/44260200

The large and flat head shower has a gentle spray that covers the whole body. Enjoy the even and strong water stream for the ultimate relaxation.

Elegant design and total enjoyment

- Shower solutions
- Wall mounted
- Chrome
- Overhead shower, Rotatable ball joint connection, Anti limescale technology (easy to clean)
- Rain Even and strong water stream
- External thread, Cover plate(s)
- 1 spray function