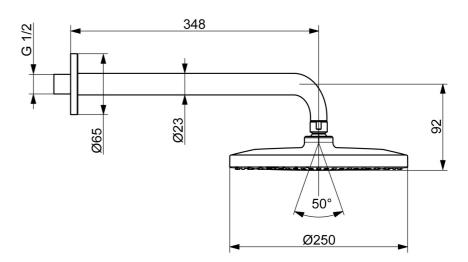

## **Technical data**

| Flow properties                           |               |  |
|-------------------------------------------|---------------|--|
| Flow-rate at 3 bar (with flow controller) | 12.0 l/min    |  |
| Technical properties                      |               |  |
| Hot water supply                          | max. +90°C    |  |
| Working pressure                          | 0.5-5 bar     |  |
| Connection size                           | G1/2          |  |
| Projection                                | 348 mm        |  |
| Regulations                               |               |  |
| EN standard                               | EN1112        |  |
| Noise class 0.2 l/s                       | II (ISO 3822) |  |
| Approvals and Declarations                |               |  |
| Declaration of conformity                 | DoC           |  |