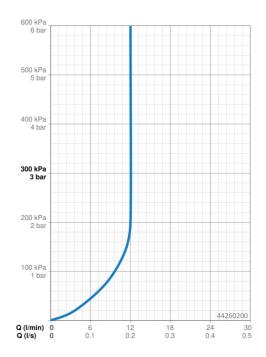

## **Technical data**

| Flow properties                           |               |  |
|-------------------------------------------|---------------|--|
| Flow-rate at 3 bar (with flow controller) | 12.0 l/min    |  |
| Technical properties                      |               |  |
| Hot water supply                          | max. +90°C    |  |
| Working pressure                          | 0.5-5 bar     |  |
| Connection size                           | G1/2          |  |
| Projection                                | 348 mm        |  |
| Regulations                               |               |  |
| EN standard                               | EN1112        |  |
| Noise class 0.2 l/s                       | II (ISO 3822) |  |
| Approvals and Declarations                |               |  |
| Declaration of conformity                 | DoC           |  |