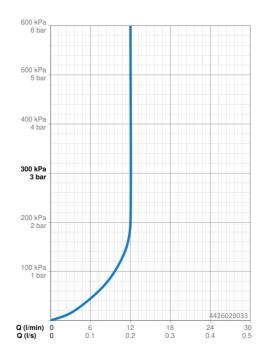

## **Technical data**

| Flow properties                           |               |  |
|-------------------------------------------|---------------|--|
| Flow-rate at 3 bar (with flow controller) | 12.0 l/min    |  |
| Technical properties                      |               |  |
| Hot water supply                          | max. +90°C    |  |
| Working pressure                          | 0.5-5 bar     |  |
| Connection size                           | G1/2          |  |
| Projection                                | 348 mm        |  |
| Regulations                               |               |  |
| EN standard                               | EN1112        |  |
| Noise class 0.2 l/s                       | II (ISO 3822) |  |
| Approvals and Declarations                |               |  |
| Declaration of conformity                 | DoC           |  |