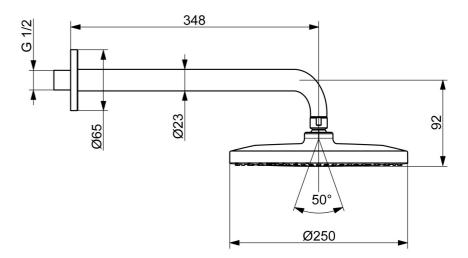

## **Technical data**

| Flow properties                           |               |  |
|-------------------------------------------|---------------|--|
| Flow-rate at 3 bar (with flow controller) | 12.0 l/min    |  |
| Technical properties                      |               |  |
| Hot water supply                          | max. +90°C    |  |
| Working pressure                          | 0.5-5 bar     |  |
| Connection size                           | G1/2          |  |
| Projection                                | 348 mm        |  |
| Regulations                               |               |  |
| EN standard                               | EN1112        |  |
| Noise class 0.2 l/s                       | II (ISO 3822) |  |
| Approvals and Declarations                |               |  |
| Declaration of conformity                 | DoC           |  |