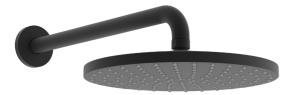

## 4426020033 HANSAVIVA - Overhead shower, d 250 mm

EAN: 4057304018077 static.hansa.com/4426020033

The large and flat head shower has a gentle spray that covers the whole body. Enjoy the even and strong water stream for the ultimate relaxation.

Elegant design and total enjoyment

- Shower solutions
- Wall mounted
- Matt black
- Overhead shower, Rotatable ball joint connection, Anti limescale technology (easy to clean)
- Rain Even and strong water stream
- External thread, Cover plate(s)
- 1 spray function