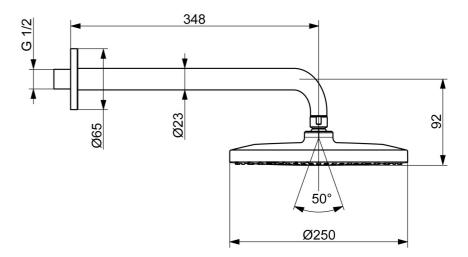

## **Technical data**

| Flow-rate at 3 bar (with flow controller) | 12.0 l/min    |  |
|-------------------------------------------|---------------|--|
| Technical properties                      |               |  |
| Hot water supply                          | max. +90°C    |  |
| Working pressure                          | 0.5-5 bar     |  |
| Connection size                           | G1/2          |  |
| Projection                                | 348 mm        |  |
| Regulations                               |               |  |
| EN standard                               | EN1112        |  |
| Noise class 0.2 l/s                       | II (ISO 3822) |  |
| Approvals and Declarations                |               |  |
| Declaration of conformity                 | DoC           |  |