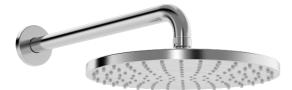

## 4426020080 HANSAVIVA - Overhead shower, d 250 mm

EAN: 4057304022029 static.hansa.com/4426020080

The large and flat head shower has a gentle spray that covers the whole body. Enjoy the even and strong water stream for the ultimate relaxation.

Elegant design and total enjoyment

- Shower solutions
- Wall mounted
- Brushed steel
- Overhead shower, Rotatable ball joint connection, Anti limescale technology (easy to clean)
- Rain Even and strong water stream
- External thread, Cover plate(s)
- 1 spray function