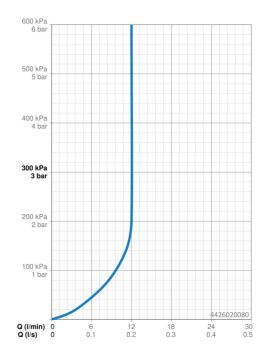

## **Technical data**

| Flow-rate at 3 bar (with flow controller) | 12.0 l/min    |  |
|-------------------------------------------|---------------|--|
| Technical properties                      |               |  |
| Hot water supply                          | max. +90°C    |  |
| Working pressure                          | 0.5-5 bar     |  |
| Connection size                           | G1/2          |  |
| Projection                                | 348 mm        |  |
| Regulations                               |               |  |
| EN standard                               | EN1112        |  |
| Noise class 0.2 l/s                       | II (ISO 3822) |  |
| Approvals and Declarations                |               |  |
| Declaration of conformity                 | DoC           |  |