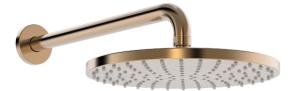

## 4426020081 HANSAVIVA - Overhead shower, d 250 mm

EAN: 4057304022036 static.hansa.com/4426020081

The large and flat head shower has a gentle spray that covers the whole body. Enjoy the even and strong water stream for the ultimate relaxation.

Elegant design and total enjoyment

- Shower solutions
- Wall mounted
- Brushed bronze
- Overhead shower, Rotatable ball joint connection, Anti limescale technology (easy to clean)
- Rain Even and strong water stream
- External thread, Cover plate(s)
- 1 spray function