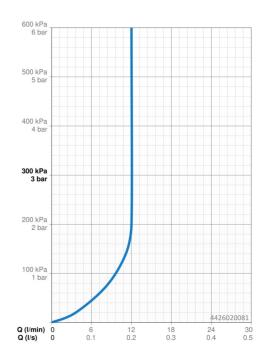

## **Technical data**

| Flow properties                           |               |  |
|-------------------------------------------|---------------|--|
| Flow-rate at 3 bar (with flow controller) | 12.0 l/min    |  |
| Technical properties                      |               |  |
| Hot water supply                          | max. +90°C    |  |
| Working pressure                          | 0.5-5 bar     |  |
| Connection size                           | G1/2          |  |
| Projection                                | 348 mm        |  |
| Regulations                               |               |  |
| EN standard                               | EN1112        |  |
| Noise class 0.2 l/s                       | II (ISO 3822) |  |
| Approvals and Declarations                |               |  |
| Declaration of conformity                 | DoC           |  |