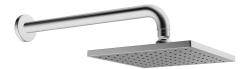

## 44260240 HANSAVIVA - Overhead shower, 200x200 mm

EAN: 4015474257429 static.hansa.com/44260240

The square head shower has a gentle spray that covers the whole body. Enjoy the even and strong water stream for the ultimate relaxation.

modern design and total enjoyment

- Shower solutions
- Wall mounted
- Chrome

- Overhead shower, Eco flow control, Rotatable ball joint connection, Anti limescale technology (easy to clean)
- Rain Even and strong water stream
- 1 spray function