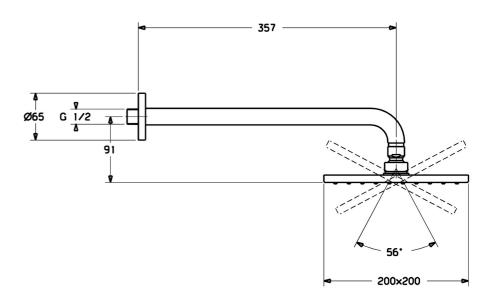

## **Technical data**

| Flow properties                           |               |  |  |
|-------------------------------------------|---------------|--|--|
| Flow-rate at 3 bar (with flow controller) | 12.0 l/min    |  |  |
| Technical properties                      |               |  |  |
| DN-size (nominal dimension)               | DN15          |  |  |
| Hot water supply                          | max. +65°C    |  |  |
| Working pressure                          | 0.5-10 bar    |  |  |
| Connection size                           | G1/2          |  |  |
| Projection                                | 357 mm        |  |  |
| Material                                  | Brass/Plastic |  |  |
| Regulations                               |               |  |  |
| Noise class                               | II (ISO 3822) |  |  |
| Approvals and Declarations                |               |  |  |
| Declaration of conformity                 | DoC           |  |  |