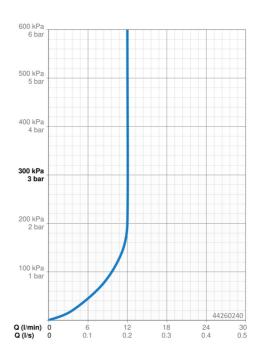

## **Technical data**

| Flow properties                           |               |  |  |
|-------------------------------------------|---------------|--|--|
| Flow-rate at 3 bar (with flow controller) | 12.0 l/min    |  |  |
| Technical properties                      |               |  |  |
| DN-size (nominal dimension)               | DN15          |  |  |
| Hot water supply                          | max. +65°C    |  |  |
| Working pressure                          | 0.5-10 bar    |  |  |
| Connection size                           | G1/2          |  |  |
| Projection                                | 357 mm        |  |  |
| Material                                  | Brass/Plastic |  |  |
| Regulations                               |               |  |  |
| Noise class                               | II (ISO 3822) |  |  |
| Approvals and Declarations                |               |  |  |
| Declaration of conformity                 | DoC           |  |  |