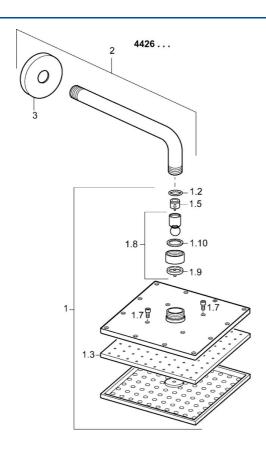

## Spare parts

## SP44260240

|     | Name                                              | Code     |
|-----|---------------------------------------------------|----------|
| 1   | Overhead shower, 200x200 mm                       | 59913873 |
| 1.3 | Nozzle plate, 200x200 mm, (-2019)<br>Discontinued | 59913874 |
| 1.6 | Flow limiter                                      | 59913753 |
| 1.7 | Screw                                             | 59913754 |
| 2   | Shower pipe, L=350                                | 59913748 |
| 3   | Cover flange, d 65 mm                             | 59913750 |