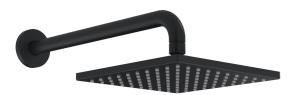

### EAN: 4057304021916

static.hansa.com/4426024033

The square head shower has a gentle spray that covers the whole body. Enjoy the even and strong water stream for the ultimate relaxation.

modern design in the trend color matt black for a total enjoyment every day.

- Shower solutions
- Wall mounted
- Matt black

- Eco flow control, Overhead shower, Rotatable ball joint connection, Anti limescale technology (easy to clean)
- Rain Even and strong water stream
- 1 spray function