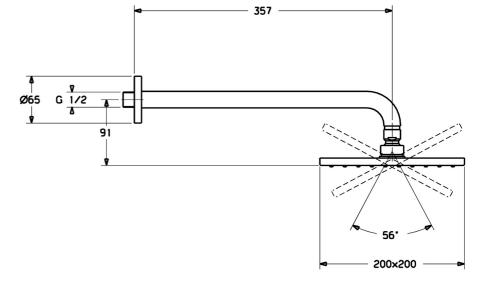

#### **Flow properties**

Flow-rate at 3 bar (with flow controller) 12.0 l/min **Technical properties** DN15 DN-size (nominal dimension) max. +65°C Hot water supply Working pressure 0.5-10 bar Connection size G1/2 Projection 357 mm Material Brass/Plastic Regulations II (ISO 3822) Noise class Approvals and Declarations Declaration of conformity DoC