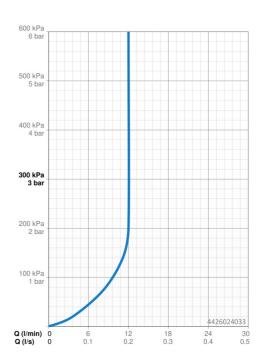

#### **Flow properties**

Flow-rate at 3 bar (with flow controller) 12.0 l/min **Technical properties** DN15 DN-size (nominal dimension) max. +65°C Hot water supply Working pressure 0.5-10 bar Connection size G1/2 Projection 357 mm Material Brass/Plastic Regulations II (ISO 3822) Noise class Approvals and Declarations Declaration of conformity DoC