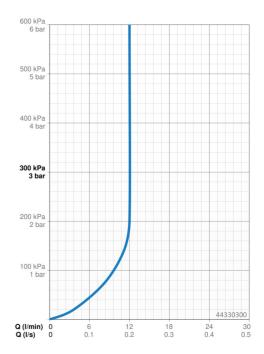

## **Technical data**

| Flow properties                           |               |  |
|-------------------------------------------|---------------|--|
| Flow-rate at 3 bar (with flow controller) | 12.0 l/min    |  |
| Technical properties                      |               |  |
| Hot water supply                          | max. +65°C    |  |
| Working pressure                          | 0.5-5 bar     |  |
| Connection size                           | G1/2          |  |
| Material                                  | Composite     |  |
| Regulations                               |               |  |
| EN standard                               | EN1112        |  |
| Noise class                               | I (ISO 3822)  |  |
| Approvals and Declarations                |               |  |
| ABP                                       | P-IX 10239/IA |  |
| Declaration of conformity                 | DoC           |  |