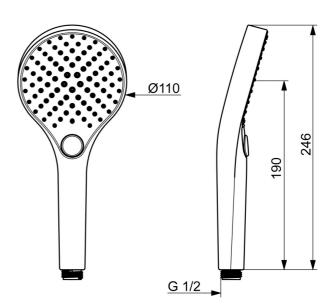

## **Technical data**

| Flow properties                           |               |  |
|-------------------------------------------|---------------|--|
| Flow-rate at 3 bar (with flow controller) | 12.0 l/min    |  |
| Technical properties                      |               |  |
| Hot water supply                          | max. +65°C    |  |
| Working pressure                          | 0.5-5 bar     |  |
| Connection size                           | G1/2          |  |
| Material                                  | Composite     |  |
| Regulations                               |               |  |
| EN standard                               | EN1112        |  |
| Noise class                               | I (ISO 3822)  |  |
| Approvals and Declarations                |               |  |
| ABP                                       | P-IX 10239/IA |  |
| Declaration of conformity                 | DoC           |  |