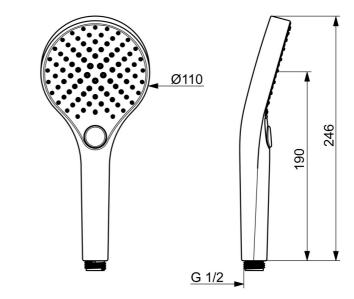

## 4433030033 HANSAVIVA - Hand shower, d 110 mm

EAN: 4057304018053 static.hansa.com/4433030033

Elegant Handshower designed to fit in every bathroom.

Our 3-spray handshower is easy to operate with a nice designed push button to easily change the water sprays.

## **Technical data**