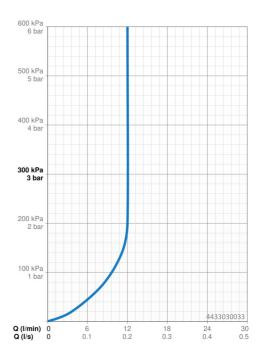

## **Flow properties**

Declaration of conformity

Flow-rate at 3 bar (with flow controller) 12.0 l/min **Technical properties** max. +65°C Hot water supply 0.5-5 bar Working pressure G1/2 Connection size Material Composite Regulations EN1112 EN standard Noise class I (ISO 3822) Approvals and Declarations ABP P-IX 10239/IA