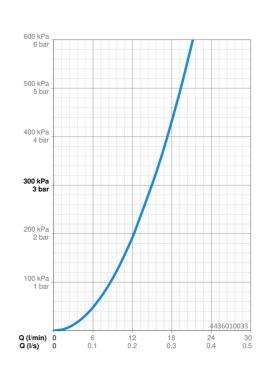

## **Technical data**

| Flow properties             |              |  |
|-----------------------------|--------------|--|
| Flow-rate at 3 bar          | 15.0 l/min   |  |
| Technical properties        |              |  |
| DN-size (nominal dimension) | DN15         |  |
| Hot water supply            | max. +65°C   |  |
| Working pressure            | 1-10 bar     |  |
| Connection size             | G1/2         |  |
| Projection                  | 348 mm       |  |
| Material                    | Composite    |  |
| Regulations                 |              |  |
| EN standard                 | EN 1112      |  |
| Noise class                 | I (ISO 3822) |  |
| Approvals and Declarations  |              |  |
| Declaration of conformity   | DoC          |  |
|                             |              |  |