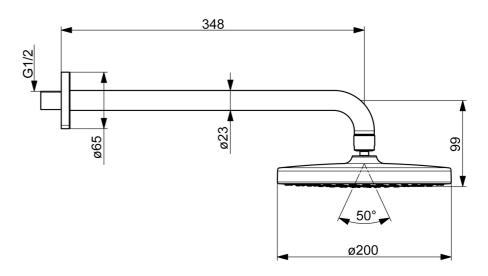

## **Technical data**

| Flow properties             |              |  |
|-----------------------------|--------------|--|
| Flow-rate at 3 bar          | 15.0 l/min   |  |
| Technical properties        |              |  |
| DN-size (nominal dimension) | DN15         |  |
| Hot water supply            | max. +65°C   |  |
| Working pressure            | 1-10 bar     |  |
| Connection size             | G1/2         |  |
| Projection                  | 348 mm       |  |
| Material                    | Composite    |  |
| Regulations                 |              |  |
| EN standard                 | EN 1112      |  |
| Noise class                 | I (ISO 3822) |  |
| Approvals and Declarations  |              |  |
| Declaration of conformity   | DoC          |  |
|                             |              |  |