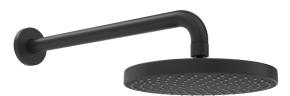

## 4436010033 HANSABASICJET - Overhead shower, d 200 mm

EAN: 4057304015670 static.hansa.com/4436010033

- Shower solutions
- Wall mounted
- Matt black
- Overhead shower, Rotatable ball joint connection, Anti limescale technology (easy to clean)
- Rain Even and strong water stream
- External thread, Cover plate(s)
- 1 spray function