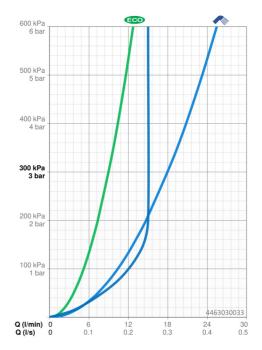

### Flow properties

Eco-flow at 3 bar9.0 l/minFlow-rate at 3 bar18.0 l/minFlow-rate at 3 bar (with flow controller)15.0 l/min