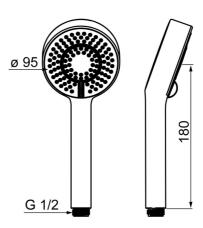

#### **Technical properties**

Hot water supply max. +65°C
Working pressure 0.5-5 bar
Connection size G1/2
Material Composite