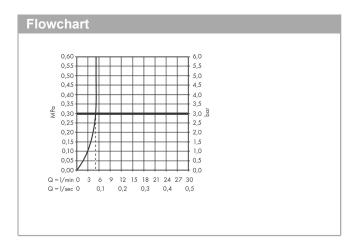

### product features

· consists of: single lever basin mixer, waste set

ComfortZone: 250projection: 158 mmspout height: 250 mm

handle variant: lever handlespray type: normal spray

· maximum flow rate at 3 bar: 5 l/min