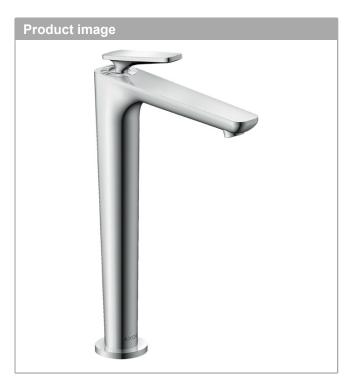

### **AXOR Citterio C**

Single lever basin mixer 250 with CoolStart and waste set

Finish: **Chrome** Article Number: **49050000** 