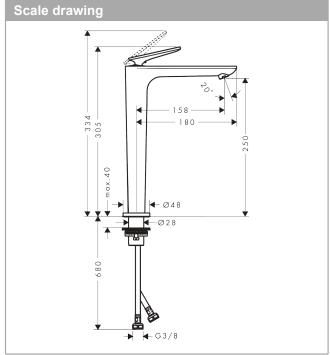

### product features

· consists of: single lever basin mixer, waste set

ComfortZone: 250projection: 158 mmspout height: 250 mm

handle variant: lever handlespray type: normal spray

· maximum flow rate at 3 bar: 5 l/min

· ceramic cartridge

· suitable for continuous flow water heaters

· non-closing waste set

· connection type: G 3/8 hose connections

· connection dimension: DN15

· cold water in basic handle position

EU taxonomy: max. 6 l/min - Substantial Contribution