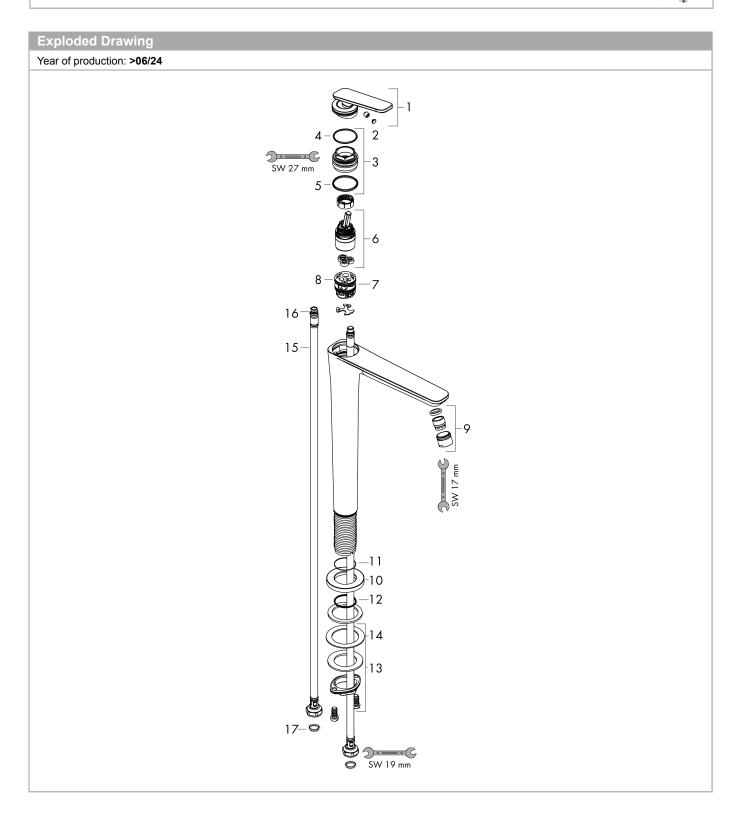

### **AXOR Citterio C**

Single lever basin mixer 250 with CoolStart and waste set

Finish: **Chrome** Article Number: **49050000** 