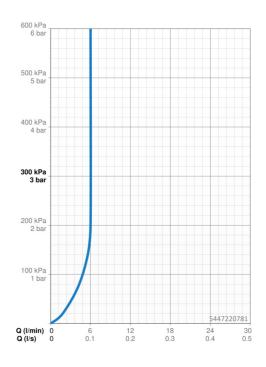

### **Technical data**

| Flow properties                           |              |  |
|-------------------------------------------|--------------|--|
| Flow-rate at 3 bar (with flow controller) | 6.0 l/min    |  |
| Technical properties                      |              |  |
| Hot water supply                          | max. +70°C   |  |
| Working pressure                          | 0.5-10 bar   |  |
| Connection size                           | G3/8         |  |
| Projection                                | 168 mm       |  |
| Backflow prevention (EN1717)              | AA           |  |
| Material                                  | Brass        |  |
| Regulations                               |              |  |
| EN standard                               | EN 817       |  |
| Noise class                               | I (ISO 3822) |  |
| Approvals and Declarations                |              |  |
| Declaration of conformity                 | DoC          |  |