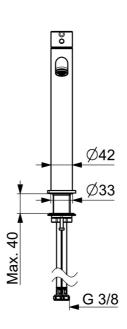

### **Technical data**

| Flow properties                           |              |  |
|-------------------------------------------|--------------|--|
| Flow-rate at 3 bar (with flow controller) | 6.0 l/min    |  |
| Technical properties                      |              |  |
| Hot water supply                          | max. +70°C   |  |
| Working pressure                          | 0.5-10 bar   |  |
| Connection size                           | G3/8         |  |
| Projection                                | 168 mm       |  |
| Backflow prevention (EN1717)              | AA           |  |
| Material                                  | Brass        |  |
| Regulations                               |              |  |
| EN standard                               | EN 817       |  |
| Noise class                               | I (ISO 3822) |  |
| Approvals and Declarations                |              |  |
| Declaration of conformity                 | DoC          |  |