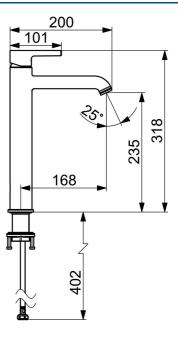

### **Technical data**

| Flow properties                           |              |  |
|-------------------------------------------|--------------|--|
| Flow-rate at 3 bar (with flow controller) | 6.0 l/min    |  |
| Technical properties                      |              |  |
| Hot water supply                          | max. +70°C   |  |
| Working pressure                          | 0.5-10 bar   |  |
| Connection size                           | G3/8         |  |
| Projection                                | 168 mm       |  |
| Backflow prevention (EN1717)              | AA           |  |
| Material                                  | Brass        |  |
| Regulations                               |              |  |
| EN standard                               | EN 817       |  |
| Noise class                               | I (ISO 3822) |  |
| Approvals and Declarations                |              |  |
| Declaration of conformity                 | DoC          |  |