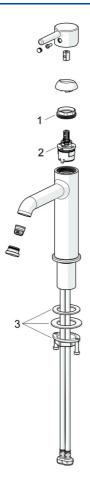

## Spare parts

### SP54372207CLR

|    | Name                    | Code     |
|----|-------------------------|----------|
| 01 | Tightening nut, M34x1.5 | 1012133V |
| 02 | Cartridge, 3.0          | 1014428V |
| 03 | Fixing set              | 59913479 |
|    |                         |          |