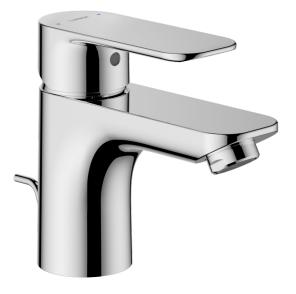

# 55402203 HANSABASIC - Washbasin faucet

EAN: 4057304018985 static.hansa.com/55402203

Timeless choice for every modern bathroom. Introducing the universal HANSABASIC washbasin faucet. With a chrome finish and single operating lever, this deck-mounted faucet adds a modern touch to any washbasin. The fixed spout with hot and cold symbols are made for effortless use, while the rapid installation system ensures quick and easy installation. It comes with a classic design and very good price performance. Choose the BASIC line for daily enjoyment in everyday use.

- Washbasin
- Single-lever
- Deck mounted
- Chrome
- Fixed spout
- PCA® constant flow rate regardless of pressure variations
- Hot/Cold symbols, Single operating lever/handle
- Pop-up waste with draw-rod
- Limitation option for maximum temperature and flow-rate
- ø 35 mm ceramic cartridge for flow and temperature control
- Flexible inlet pipes
- Rapid installation system