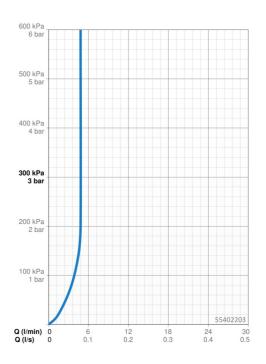

#### Flow properties

| Flow-rate at 3 bar (with flow controller) | 4.8 l/min      |
|-------------------------------------------|----------------|
| Technical properties                      |                |
| DN-size (nominal dimension)               | DN15           |
| Hot water supply                          | max. +70°C     |
| Working pressure                          | 0.5-10 bar     |
| Connection size                           | G3/8           |
| Projection                                | 101 mm         |
| Backflow prevention (EN1717)              | AA             |
| Material                                  | Brass          |
| Regulations                               |                |
| EN standard                               | EN 817         |
| Noise class                               | l (ISO 3822)   |
| Approvals and Declarations                |                |
| DVGW                                      | DW-6506DO0165  |
| ABP                                       | PA-IX 10072/IO |
| Declaration of conformity                 | DoC            |