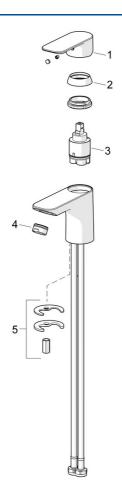

# Spare parts

### SP55402203

|    | Name                    | Code     |
|----|-------------------------|----------|
| 01 | Lever                   | 1017126V |
| 02 | Covering cap            | 1017127V |
| 03 | Cartridge, 3.5 Classic  | 59913075 |
| 04 | Aerator, M24x1, 6 I/min | 59913727 |
| 05 | Fixing set              | 1017128V |
|    |                         |          |