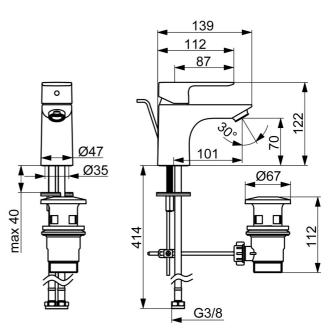

#### Flow properties

| Flow-rate at 3 bar (with flow controller) | 4.8 l/min      |
|-------------------------------------------|----------------|
| Technical properties                      |                |
| DN-size (nominal dimension)               | DN15           |
| Hot water supply                          | max. +70°C     |
| Working pressure                          | 0.5-10 bar     |
| Connection size                           | G3/8           |
| Projection                                | 101 mm         |
| Backflow prevention (EN1717)              | AA             |
| Material                                  | Brass          |
| Regulations                               |                |
| EN standard                               | EN 817         |
| Noise class                               | l (ISO 3822)   |
| Approvals and Declarations                |                |
| DVGW                                      | DW-6506DO0165  |
| ABP                                       | PA-IX 10072/IO |
| Declaration of conformity                 | DoC            |