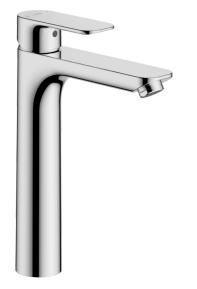

# 55472203 HANSABASIC - High washbasin faucet

EAN: 4057304019043 static.hansa.com/55472203

Timeless choice for every modern bathroom. Introducing this HANSABASIC high washbasin faucet. With its sleek chrome finish and single-lever design, this deck-mounted faucet not only adds a stylish look to your washbasin but also offers easy control over water temperature and flow. The fixed spout with hot and cold symbols are made for effortless use. It comes with a classic design and very good price performance. Choose the BASIC line for daily enjoyment in everyday use.

- Washbasin
- Single-lever
- Deck mounted
- Chrome
- Fixed spout
- PCA® constant flow rate regardless of pressure variations

max 40

- Hot/Cold symbols, Single operating lever/handle
- Limitation option for maximum temperature and flow-rate
- ø 35 mm ceramic cartridge for flow and temperature control
- Flexible inlet pipes
- Without pop-up waste, Without draw-rod opening