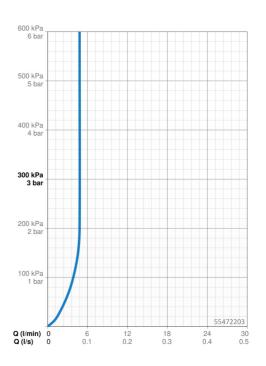

#### Flow properties

| Flow-rate at 3 bar (with flow controller) | 4.8 l/min      |
|-------------------------------------------|----------------|
| Technical properties                      |                |
| DN-size (nominal dimension)               | DN15           |
| Hot water supply                          | max. +70°C     |
| Working pressure                          | 0.5-10 bar     |
| Connection size                           | G3/8           |
| Projection                                | 150 mm         |
| Backflow prevention (EN1717)              | AA             |
| Material                                  | Brass          |
| Regulations                               |                |
| EN standard                               | EN 817         |
| Noise class                               | l (ISO 3822)   |
| Approvals and Declarations                |                |
| DVGW                                      | DW-6506DO0165  |
| ABP                                       | PA-IX 10072/IO |
| Declaration of conformity                 | DoC            |