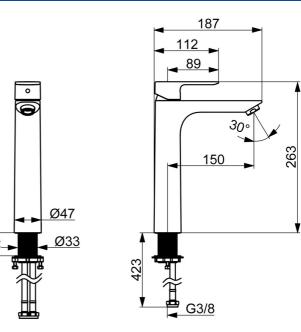

#### Flow properties

| Flow-rate at 3 bar (with flow controller) | 4.8 l/min      |
|-------------------------------------------|----------------|
| Technical properties                      |                |
| DN-size (nominal dimension)               | DN15           |
| Hot water supply                          | max. +70°C     |
| Working pressure                          | 0.5-10 bar     |
| Connection size                           | G3/8           |
| Projection                                | 150 mm         |
| Backflow prevention (EN1717)              | AA             |
| Material                                  | Brass          |
| Regulations                               |                |
| EN standard                               | EN 817         |
| Noise class                               | l (ISO 3822)   |
| Approvals and Declarations                |                |
| DVGW                                      | DW-6506DO0165  |
| ABP                                       | PA-IX 10072/IO |
| Declaration of conformity                 | DoC            |