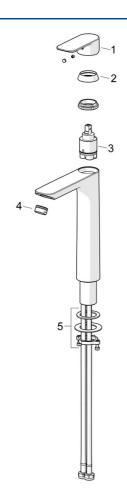

## Spare parts

### SP55472203

|    | Name                    | Code     |
|----|-------------------------|----------|
| 01 | Lever                   | 1017126V |
| 02 | Covering cap            | 1017127V |
| 03 | Cartridge, 3.5 Classic  | 59913075 |
| 04 | Aerator, M24x1, 6 I/min | 59913727 |
| 05 | Fixing set              | 59913371 |
|    |                         |          |