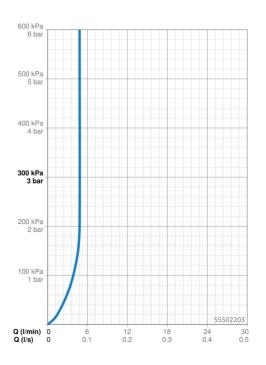

#### Flow properties

| Flow-rate at 3 bar (with flow controller) | 4.8 l/min      |
|-------------------------------------------|----------------|
| Technical properties                      |                |
| DN-size (nominal dimension)               | DN15           |
| Hot water supply                          | max. +70°C     |
| Working pressure                          | 0.5-10 bar     |
| Connection size                           | G3/8           |
| Projection                                | 112 mm         |
| Backflow prevention (EN1717)              | AA             |
| Material                                  | Brass          |
| Regulations                               |                |
| EN standard                               | EN 817         |
| Noise class                               | l (ISO 3822)   |
| Approvals and Declarations                |                |
| DVGW                                      | DW-6506DO0165  |
| ABP                                       | PA-IX 10072/IO |
| Declaration of conformity                 | DoC            |