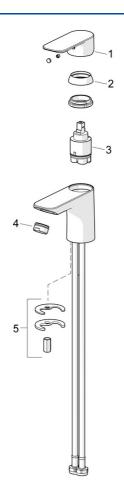

# Spare parts

### SP55402203

|    | Name                    | Code     |
|----|-------------------------|----------|
| 01 | Lever                   | 1017126V |
| 02 | Covering cap            | 1017127V |
| 03 | Cartridge, 3.5 Classic  | 59913075 |
| 04 | Aerator, M24x1, 6 I/min | 59913727 |
| 05 | Fixing set              | 1017128V |
|    |                         |          |