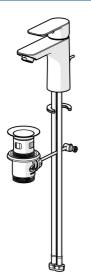

- Washbasin
- Single-lever
- Deck mounted
- Chrome
- Fixed spout
- PCA® constant flow rate regardless of pressure variations
- Hot/Cold symbols, Single operating lever/handle
- Pop-up waste with draw-rod
- Limitation option for maximum temperature and flow-rate
- ø 35 mm ceramic cartridge for flow and temperature control
- Flexible inlet pipes
- Rapid installation system

### SP55402203

|    | Name                    | Code     |
|----|-------------------------|----------|
| 01 | Lever                   | 1017126V |
| 02 | Covering cap            | 1017127V |
| 03 | Cartridge, 3.5 Classic  | 59913075 |
| 04 | Aerator, M24x1, 6 I/min | 59913727 |
| 05 | Fixing set              | 1017128V |
|    |                         |          |