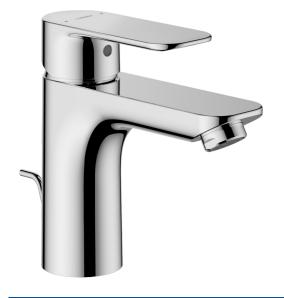

## 55502203 HANSABASIC XL - Washbasin faucet

EAN: 4057304019005 static.hansa.com/55502203

Timeless choice for every modern bathroom. Introducing the universal HANSABASIC washbasin faucet. With a chrome finish and single operating lever, this deck-mounted faucet adds a modern touch to any washbasin. The fixed spout with hot and cold symbols are made for effortless use, while the rapid installation system ensures quick and easy installation. It comes with a classic design and very good price performance. Choose the BASIC line for daily enjoyment in everyday use.

- Washbasin
- Single-lever
- Deck mounted
- Chrome
- Fixed spout
- PCA® constant flow rate regardless of pressure variations
- Hot/Cold symbols, Single operating lever/handle
- Pop-up waste with draw-rod
- Limitation option for maximum temperature and flow-rate
- ø 35 mm ceramic cartridge for flow and temperature control
- Flexible inlet pipes
- Rapid installation system