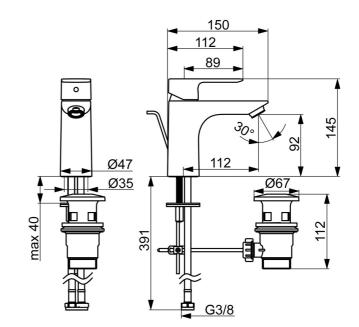

#### Flow properties

| Flow-rate at 3 bar (with flow controller) | 4.8 l/min      |
|-------------------------------------------|----------------|
| Technical properties                      |                |
| DN-size (nominal dimension)               | DN15           |
| Hot water supply                          | max. +70°C     |
| Working pressure                          | 0.5-10 bar     |
| Connection size                           | G3/8           |
| Projection                                | 112 mm         |
| Backflow prevention (EN1717)              | AA             |
| Material                                  | Brass          |
| Regulations                               |                |
| EN standard                               | EN 817         |
| Noise class                               | l (ISO 3822)   |
| Approvals and Declarations                |                |
| DVGW                                      | DW-6506DO0165  |
| ABP                                       | PA-IX 10072/IO |
| Declaration of conformity                 | DoC            |