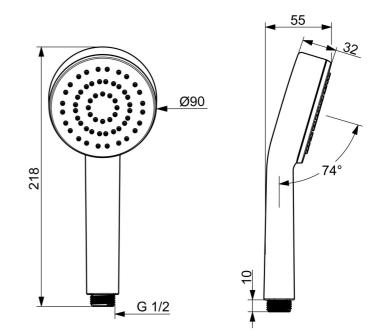

## **Technical data**

| n       |
|---------|
|         |
| 5°C     |
| r       |
|         |
| ite     |
|         |
|         |
| 22)     |
|         |
| 7DO0166 |
| 77/IA   |
|         |
| 2       |