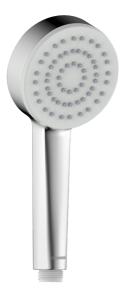

## 55610100 HANSABASIC - Hand shower

EAN: 4057304019104 static.hansa.com/55610100

Introducing the HANSABASIC hand shower, the perfect addition to any shower solution. With its sleek chrome surface treatment and anti-limescale technology, this hand shower is easy to clean and maintain. The refreshing spray type provides a strong water stream that activates and refreshes the body. This new product emphasizes quality and at the same time offers outstanding price-performance. Choose the BASIC line for daily enjoyment in everyday use.

- Shower solutions
- Accessories
- Chrome

- Anti limescale technology (easy to clean)
- Refreshing Strong water stream, activates and refreshes body
- 1 spray function