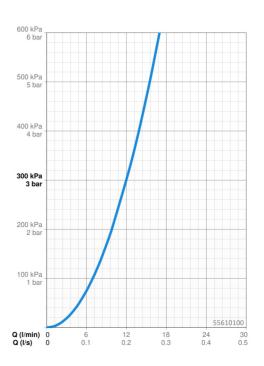

## **Technical data**

| n       |
|---------|
|         |
| 5°C     |
| r       |
|         |
| ite     |
|         |
|         |
| 22)     |
|         |
| 7DO0166 |
| 77/IA   |
|         |
| 2       |