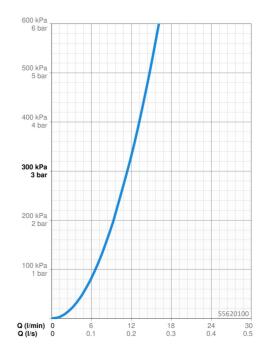

## **Technical data**

| Flow properties            |               |  |
|----------------------------|---------------|--|
| Flow-rate at 3 bar         | 11.4 l/min    |  |
| Technical properties       |               |  |
| Hot water supply           | max. +65°C    |  |
| Working pressure           | 0.5-5 bar     |  |
| Connection size            | G1/2          |  |
| Material                   | Composite     |  |
| Regulations                |               |  |
| EN standard                | EN 1112       |  |
| Noise class                | I (ISO 3822)  |  |
| Approvals and Declarations |               |  |
| DVGW                       | DW-6517DO0166 |  |
| ABP                        | P-IX 10079/IA |  |
| Declaration of conformity  | DoC           |  |