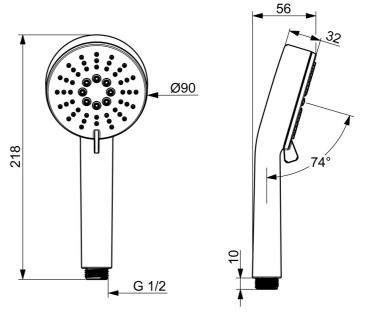

## **Technical data**

| Flow properties            |               |  |
|----------------------------|---------------|--|
| Flow-rate at 3 bar         | 11.4 l/min    |  |
| Technical properties       |               |  |
| Hot water supply           | max. +65°C    |  |
| Working pressure           | 0.5-5 bar     |  |
| Connection size            | G1/2          |  |
| Material                   | Composite     |  |
| Regulations                |               |  |
| EN standard                | EN 1112       |  |
| Noise class                | I (ISO 3822)  |  |
| Approvals and Declarations |               |  |
| DVGW                       | DW-6517DO0166 |  |
| ABP                        | P-IX 10079/IA |  |
| Declaration of conformity  | DoC           |  |