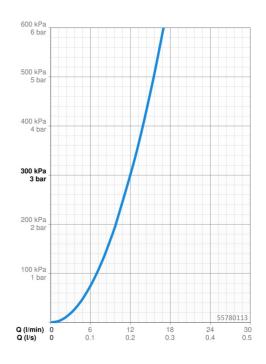

## **Technical data**

| Flow properties             |                  |  |
|-----------------------------|------------------|--|
| Flow-rate at 3 bar          | 12.0 l/min       |  |
| Technical properties        |                  |  |
| DN-size (nominal dimension) | DN15             |  |
| Hot water supply            | max. +65°C       |  |
| Working pressure            | 0.5-5 bar        |  |
| Connection size             | G1/2             |  |
| Diameter                    | Ø 19 mm          |  |
| Installation width          | 671 mm           |  |
| Length / Height             | 700 mm           |  |
| Material                    | Composite        |  |
| Regulations                 |                  |  |
| EN standard                 | EN 1112, EN 1113 |  |
| Approvals and Declarations  |                  |  |
| Declaration of conformity   | DoC              |  |