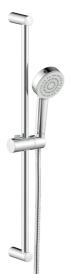

## 55780113 HANSABASIC - Shower set

EAN: 4057304019128 static.hansa.com/55780113

Introducing this HANSABASIC shower set - a timeless choice for every modern bathroom. With a sleek chrome finish and wall-mounted installation, this shower set not only comes with a universal design but also offers outstanding price-performance ratio. The set includes a hand shower, shower rail, adjustable shower rail bracket, and a shower hose, all featuring anti-scale technology for easy cleaning. The refreshing spray type provides a strong water stream that activates and refreshes the body. With one-spray function, this shower set is perfect for those who want a simple yet effective shower experience. Choose the BASIC line for daily enjoyment in everyday use.

- Shower solutions
- Wall mounted
- Chrome

- Hand shower, Shower rail, Adjustable shower rail bracket, Shower hose (1500 mm), Anti limescale technology (easy to clean)
- Refreshing Strong water stream, activates and refreshes body
- 1 spray function