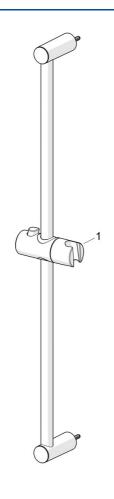

## Spare parts

## SP55780113

|    | Name                  | Code     |
|----|-----------------------|----------|
| 01 | Slide for shower rail | 1017138V |