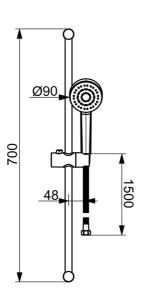

## **Technical data**

| Flow properties             |                  |  |
|-----------------------------|------------------|--|
| Flow-rate at 3 bar          | 12.0 l/min       |  |
| Technical properties        |                  |  |
| DN-size (nominal dimension) | DN15             |  |
| Hot water supply            | max. +65°C       |  |
| Working pressure            | 0.5-5 bar        |  |
| Connection size             | G1/2             |  |
| Diameter                    | Ø 19 mm          |  |
| Installation width          | 671 mm           |  |
| Length / Height             | 700 mm           |  |
| Material                    | Composite        |  |
| Regulations                 |                  |  |
| EN standard                 | EN 1112, EN 1113 |  |
| Approvals and Declarations  |                  |  |
| Declaration of conformity   | DoC              |  |