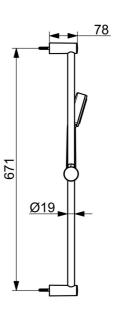

## **Technical data**

| Flow properties             |                  |  |
|-----------------------------|------------------|--|
| Flow-rate at 3 bar          | 12.0 l/min       |  |
| Technical properties        |                  |  |
| DN-size (nominal dimension) | DN15             |  |
| Hot water supply            | max. +65°C       |  |
| Working pressure            | 0.5-5 bar        |  |
| Connection size             | G1/2             |  |
| Diameter                    | Ø 19 mm          |  |
| Installation width          | 671 mm           |  |
| Length / Height             | 700 mm           |  |
| Material                    | Composite        |  |
| Regulations                 |                  |  |
| EN standard                 | EN 1112, EN 1113 |  |
| Approvals and Declarations  |                  |  |
| Declaration of conformity   | DoC              |  |