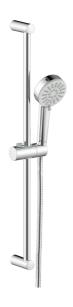

## 55780133 HANSABASIC - Shower set

EAN: 4057304019135 static.hansa.com/55780133

Introducing this HANSABASIC shower set - a timeless choice for every modern bathroom. With a sleek chrome finish and wall-mounted installation, this shower set not only comes with a universal design but also offers outstanding price-performance ratio. The set includes a hand shower, shower rail, adjustable shower rail bracket, and a shower hose, all featuring anti-scale technology for easy cleaning. The refreshing spray type provides a strong water stream that activates and refreshes the body. With three spray functions - normal, refreshing, and relaxing - you can customize your shower experience to your liking. Choose the BASIC line for daily enjoyment in everyday use.

- Shower solutions
- Wall mounted
- Chrome

- Hand shower, Shower rail, Adjustable shower rail bracket, Shower hose (1500 mm), Anti limescale technology (easy to clean)
- Normal Even and soft water stream, Refreshing

   Strong water stream, activates and refreshes
   body, Relaxing Soft water stream, pleasant for entire body
- 3 spray functions