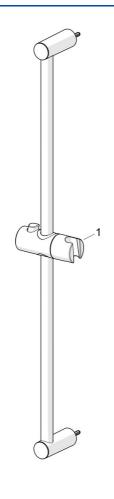

## Spare parts

## SP55780113

|    | Name                  | Code     |
|----|-----------------------|----------|
| 01 | Slide for shower rail | 1017138V |