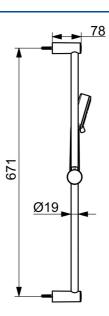

## **Technical data**

| Flow properties             |                  |  |
|-----------------------------|------------------|--|
| Flow-rate at 3 bar          | 11.4 l/min       |  |
| Technical properties        |                  |  |
| DN-size (nominal dimension) | DN15             |  |
| Hot water supply            | max. +65°C       |  |
| Working pressure            | 0.5-5 bar        |  |
| Connection size             | G1/2             |  |
| Diameter                    | Ø 19 mm          |  |
| Installation width          | 671 mm           |  |
| Length / Height             | 700 mm           |  |
| Material                    | Composite        |  |
| Regulations                 |                  |  |
| EN standard                 | EN 1112, EN 1113 |  |
| Approvals and Declarations  |                  |  |
| Declaration of conformity   | DoC              |  |