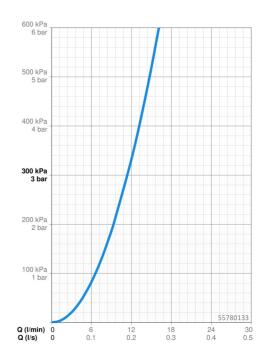

## **Technical data**

| Flow properties             |                  |  |
|-----------------------------|------------------|--|
| Flow-rate at 3 bar          | 11.4 l/min       |  |
| Technical properties        |                  |  |
| DN-size (nominal dimension) | DN15             |  |
| Hot water supply            | max. +65°C       |  |
| Working pressure            | 0.5-5 bar        |  |
| Connection size             | G1/2             |  |
| Diameter                    | Ø 19 mm          |  |
| Installation width          | 671 mm           |  |
| Length / Height             | 700 mm           |  |
| Material                    | Composite        |  |
| Regulations                 |                  |  |
| EN standard                 | EN 1112, EN 1113 |  |
| Approvals and Declarations  |                  |  |
| Declaration of conformity   | DoC              |  |