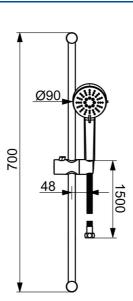

## **Technical data**

| Flow properties             |                  |  |
|-----------------------------|------------------|--|
| Flow-rate at 3 bar          | 11.4 l/min       |  |
| Technical properties        |                  |  |
| DN-size (nominal dimension) | DN15             |  |
| Hot water supply            | max. +65°C       |  |
| Working pressure            | 0.5-5 bar        |  |
| Connection size             | G1/2             |  |
| Diameter                    | Ø 19 mm          |  |
| Installation width          | 671 mm           |  |
| Length / Height             | 700 mm           |  |
| Material                    | Composite        |  |
| Regulations                 |                  |  |
| EN standard                 | EN 1112, EN 1113 |  |
| Approvals and Declarations  |                  |  |
| Declaration of conformity   | DoC              |  |