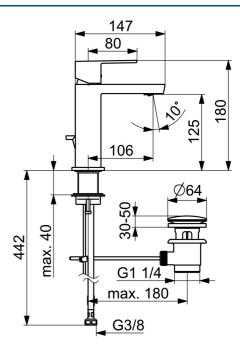

## **Technical data**

| Flow properties                           |                |  |
|-------------------------------------------|----------------|--|
| Flow-rate at 3 bar (with flow controller) | 4.8 l/min      |  |
| Technical properties                      |                |  |
| Hot water supply                          | max. +70°C     |  |
| Working pressure                          | 0.5-10 bar     |  |
| Connection size                           | G3/8           |  |
| Projection                                | 106 mm         |  |
| Backflow prevention (EN1717)              | AA             |  |
| Material                                  | Brass          |  |
| Regulations                               |                |  |
| EN standard                               | EN 817         |  |
| Noise class                               | I (ISO 3822)   |  |
| Approvals and Declarations                |                |  |
| ABP                                       | PA-IX 38025/IO |  |