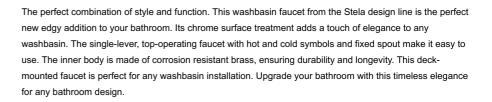

## 57182273 HANSASTELA ECO - Washbasin faucet

EAN: 4057304015182 static.hansa.com/57182273

- Single-lever
- Deck mounted
- Chrome
- Fixed spout
- PCA® constant flow rate regardless of pressure variations, Adjustable flow angle
- Single operating lever/handle, Hot/Cold symbols
- Pop-up waste with draw-rod
- ø 25 mm ceramic cartridge for flow and temperature control
- Flexible inlet pipes
- Inner body made of DZR brass