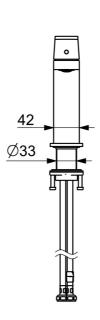

## **Technical data**

| Flow properties                           |                |  |
|-------------------------------------------|----------------|--|
| Flow-rate at 3 bar (with flow controller) | 4.8 l/min      |  |
| Technical properties                      |                |  |
| Hot water supply                          | max. +70°C     |  |
| Working pressure                          | 0.5-10 bar     |  |
| Connection size                           | G3/8           |  |
| Projection                                | 106 mm         |  |
| Backflow prevention (EN1717)              | AA             |  |
| Material                                  | Brass          |  |
| Regulations                               |                |  |
| EN standard                               | EN 817         |  |
| Noise class                               | I (ISO 3822)   |  |
| Approvals and Declarations                |                |  |
| ABP                                       | PA-IX 38025/IO |  |