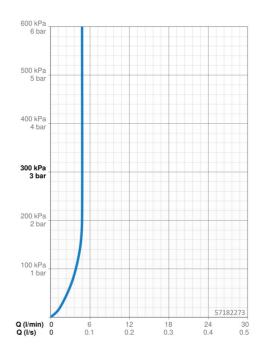

## **Technical data**

| Flow properties                           |                |  |
|-------------------------------------------|----------------|--|
| Flow-rate at 3 bar (with flow controller) | 4.8 l/min      |  |
| Technical properties                      |                |  |
| Hot water supply                          | max. +70°C     |  |
| Working pressure                          | 0.5-10 bar     |  |
| Connection size                           | G3/8           |  |
| Projection                                | 106 mm         |  |
| Backflow prevention (EN1717)              | AA             |  |
| Material                                  | Brass          |  |
| Regulations                               |                |  |
| EN standard                               | EN 817         |  |
| Noise class                               | I (ISO 3822)   |  |
| Approvals and Declarations                |                |  |
| ABP                                       | PA-IX 38025/IO |  |