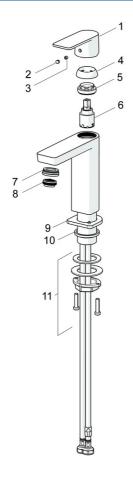

## SP57192273

|    | Name                                           | Code     |
|----|------------------------------------------------|----------|
| 01 | Lever                                          | 1006412V |
| 02 | Cover plug                                     | 59913762 |
| 03 | Screw, M5x8, SW2.5                             | 59904755 |
| 04 | Covering cap                                   | 59913957 |
| 05 | Tightening nut, M32x1, SW24                    | 59913958 |
| 06 | Cartridge, 2.5                                 | 59913914 |
| 07 | Fitting ring for aerator, M24x1, SW17, (2019-) | 59914744 |
| 80 | Aerator, M24x1 HC SSR-STD                      | 59914015 |
| 09 | Cover flange                                   | 1006394V |
| 10 | Bottom seal                                    | 59914650 |
| 11 | Fixing set                                     | 59913371 |