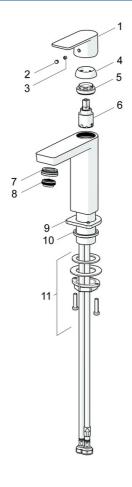

## SP57192273

|    | Name                                           | Code     |
|----|------------------------------------------------|----------|
| 01 | Lever                                          | 1006412V |
| 02 | Cover plug                                     | 59913762 |
| 03 | Screw, M5x8, SW2.5                             | 59904755 |
| 04 | Covering cap                                   | 59913957 |
| 05 | Tightening nut, M32x1, SW24                    | 59913958 |
| 06 | Cartridge, 2.5                                 | 59913914 |
| 07 | Fitting ring for aerator, M24x1, SW17, (2019-) | 59914744 |
| 80 | Aerator, M24x1 HC SSR-STD                      | 59914015 |
| 09 | Cover flange                                   | 1006394V |
| 10 | Bottom seal                                    | 59914650 |
| 11 | Fixing set                                     | 59913371 |