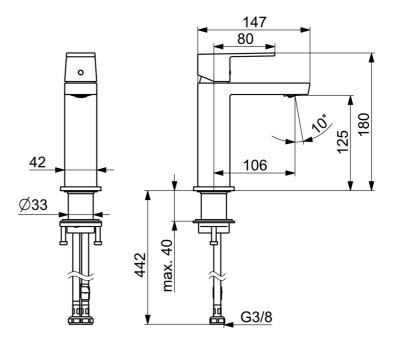

## **Technical data**

| Flow properties                           |                |  |  |
|-------------------------------------------|----------------|--|--|
| Flow-rate at 3 bar (with flow controller) | 4.8 l/min      |  |  |
| Technical properties                      |                |  |  |
| Hot water supply                          | max. +70°C     |  |  |
| Working pressure                          | 0.5-10 bar     |  |  |
| Connection size                           | G3/8           |  |  |
| Projection                                | 106 mm         |  |  |
| Backflow prevention (EN1717)              | AA             |  |  |
| Material                                  | Brass          |  |  |
| Regulations                               |                |  |  |
| EN standard                               | EN 817         |  |  |
| Noise class                               | I (ISO 3822)   |  |  |
| Approvals and Declarations                |                |  |  |
| ABP                                       | PA-IX 38025/IO |  |  |