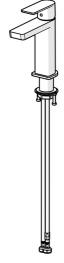

## **Technical data**

| Flow properties                           |                |  |  |
|-------------------------------------------|----------------|--|--|
| Flow-rate at 3 bar (with flow controller) | 4.8 l/min      |  |  |
| Technical properties                      |                |  |  |
| Hot water supply                          | max. +70°C     |  |  |
| Working pressure                          | 0.5-10 bar     |  |  |
| Connection size                           | G3/8           |  |  |
| Projection                                | 106 mm         |  |  |
| Backflow prevention (EN1717)              | AA             |  |  |
| Material                                  | Brass          |  |  |
| Regulations                               |                |  |  |
| EN standard                               | EN 817         |  |  |
| Noise class                               | I (ISO 3822)   |  |  |
| Approvals and Declarations                |                |  |  |
| ABP                                       | PA-IX 38025/IO |  |  |