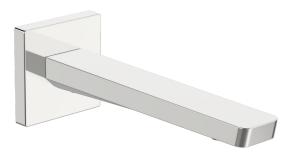

## 57240000 HANSASTELA - Spout

EAN: 4057304015359 static.hansa.com/57240000

Upgrade your bath and shower area with this modern spout of the Stela design line. A perfect product for easy wall-mounted installation. Its edgy design and chrome surface treatment adds a touch of timeless elegance to any bathroom. The inner body is made of corrosion resistant brass, ensuring durability and longevity.

- Bathtub & Shower
- Accessories
- Wall mounted

- Chrome
- Inner body made of DZR brass
- Square rosette