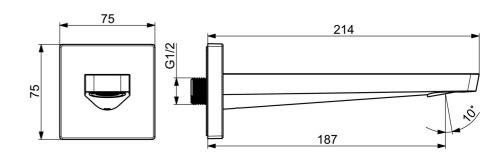

## **Technical properties**

DN-size (nominal dimension)

Hot water supply

Connection size

Projection

Material

DN15

max. +80°C

G1/2

187 mm

Brass