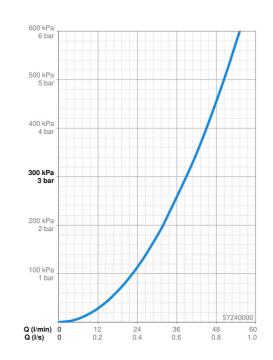

## **Technical data**

| Flow | pro | perties |
|------|-----|---------|

Flow-rate at 3 bar 39.0 l/min