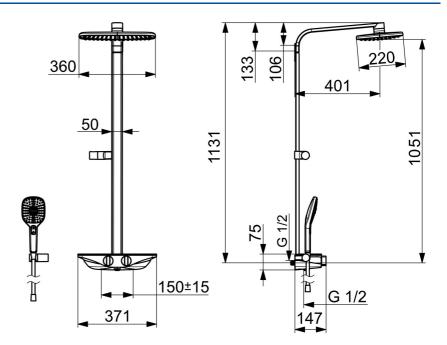

## 5865017182 HANSAEMOTION - Shower system

EAN: 4057304007774 static.hansa.com/5865017182

- · Shower solutions
- Thermostatic
- Wall mounted
- Chrome/White
- Temperature control handle, Flow control handle
- Turn operated diverter, Integrated into flow control handle
- Hand shower, Shower holder, Shower hose (1750 mm), Overhead shower, Rotatable ball joint connection
- Pulsating Strong water stream for massage or body treatment, Intense - invigorating water stream, Sensitive – Gentle water stream
- Safety stop against scalding at 38°C, The housing of the fittings conducts minimal heat
- Thermostatic cartridge for automatic temperature control, Non-return valve(s)
- Ball eccentric coupling(s)
  - · Safety glass
  - protected against back-flow in domestic use (according to DIN EN 1717)
  - 3 spray functions