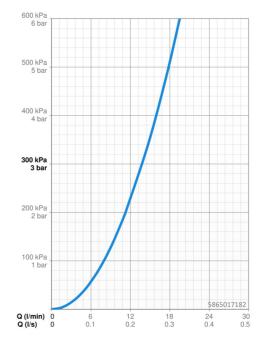

## **Technical data**

| FI | ow | pro | perties |
|----|----|-----|---------|
|----|----|-----|---------|

Flow-rate at 3 bar 13.8 l/min
Pressure loss with flow (0.2 l/s) 2.1 bar