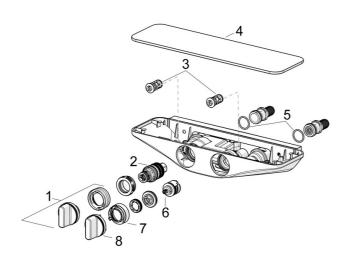

# Spare parts

## SP5865017182

|      | Name                                        | Code     |
|------|---------------------------------------------|----------|
| 01   | Temperature control handle                  | 59914596 |
| 02   | Thermostatic cartridge, 3.4                 | 59914114 |
| 03   | One-way valve with litter screen            | 59913696 |
| 03   | One-way valve with litter screen, (9/2018-) | 59914727 |
| 04   | Cover plate White                           | 59914606 |
| 05   | O-ring, 25.07x2.62                          | 59911479 |
| 06   | Diverter                                    | 59914183 |
| 07   | Flow limiter Discontinued                   | 59914635 |
| 08   | Flow control handle Discontinued            | 59914599 |
| N.I. | Connector, G1/2                             | 59911491 |