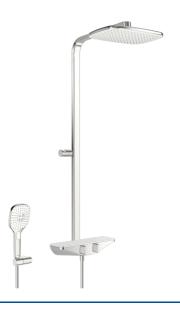

## 5865017182 HANSAEMOTION - Shower system

EAN: 4057304007774 static.hansa.com/5865017182

- · Shower solutions
- Thermostatic
- Wall mounted
- Chrome/White
- Temperature control handle, Flow control handle
- Turn operated diverter, Integrated into flow control handle
- Hand shower, Shower holder, Shower hose (1750 mm), Overhead shower, Rotatable ball joint connection
- Pulsating Strong water stream for massage or body treatment, Intense - invigorating water stream, Sensitive – Gentle water stream
- Safety stop against scalding at 38°C, The housing of the fittings conducts minimal heat
- Thermostatic cartridge for automatic temperature control, Non-return valve(s)
- Ball eccentric coupling(s)
  - · Safety glass
  - protected against back-flow in domestic use (according to DIN EN 1717)
  - 3 spray functions