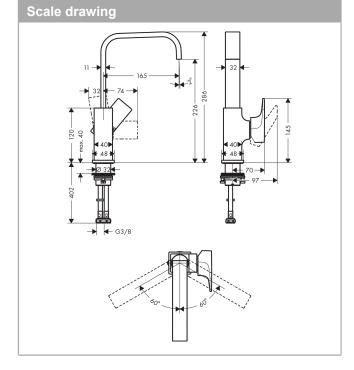

#### product features

- · consists of: single lever basin mixer, waste set
- · ComfortZone 230
- · projection 165 mm
- · swivel range 120°
- · normal spray
- · flow rate at 3 bar: 5 l/min
- · ceramic cartridge
- · temperature limitation adjustable
- · suitable for continuous flow water heaters
- · push-open waste set G 11/4
- · material waste set: metal
- connection dimension: DN15
- handle position on the side: bottom-side at the base body (not suitable for wash bowls)