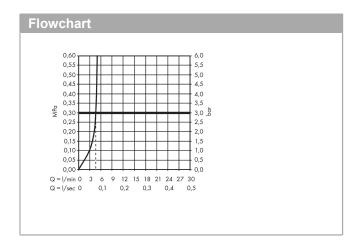

#### product features

- · consists of: single lever basin mixer, waste set
- · ComfortZone 230
- · projection 165 mm
- · swivel range 120°
- · normal spray
- · flow rate at 3 bar: 5 l/min
- · ceramic cartridge
- · temperature limitation adjustable
- · suitable for continuous flow water heaters
- · push-open waste set G 11/4
- · material waste set: metal
- connection dimension: DN15
- handle position on the side: bottom-side at the base body (not suitable for wash bowls)