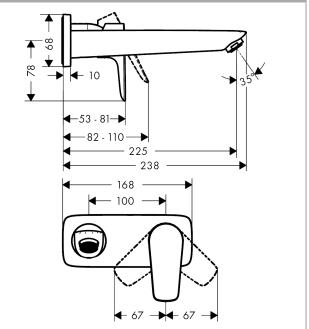

#### Scale drawing

C.E.

#### product features

- · consists of: single lever basin mixer for concealed installation wall-mounted, waste set
- projection 225 mm
- · normal spray
- · flow rate at 3 bar: 5 l/min
- · ceramic cartridge
- · temperature limitation adjustable
- · suitable for continuous flow water heaters
- · non-closing waste set
- · material waste set: metal
- · connection type: basic set
- · connection dimension: DN15
- · handle can be positioned on the right or left, depends on the basic set installation