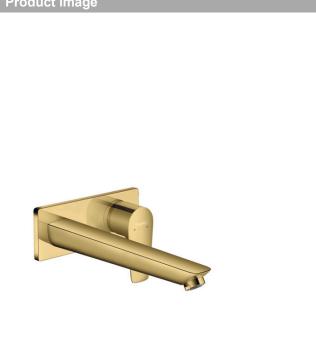

### Talis E

Single lever basin mixer for concealed installation wall-mounted with spout 22.5 cm Surfaces: Polished Gold Optic Article Number: 71734990

### Product image