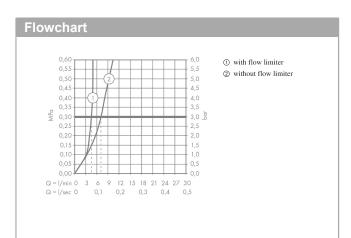

#### product features

- · consists of: single lever basin mixer for concealed installation wall-mounted, waste set
- projection 225 mm
- · normal spray
- · flow rate at 3 bar: 5 l/min
- · ceramic cartridge
- · temperature limitation adjustable
- · suitable for continuous flow water heaters
- · non-closing waste set
- · material waste set: metal
- · connection type: basic set
- · connection dimension: DN15
- · handle can be positioned on the right or left, depends on the basic set installation