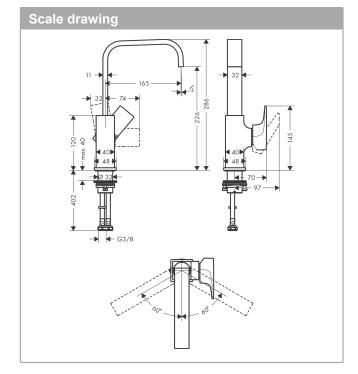

## product features

- · consists of: single lever basin mixer, waste set
- · ComfortZone 230
- · projection 165 mm
- · swivel range 120°
- · normal spray
- · flow rate at 3 bar: 5 l/min
- · ceramic cartridge
- · temperature limitation adjustable
- · suitable for continuous flow water heaters
- · push-open waste set G 11/4
- · material waste set: metal
- · connection type: G 3/8 connections
- · connection dimension: DN15
- handle position on the side: bottom-side at the base body (not suitable for wash bowls)