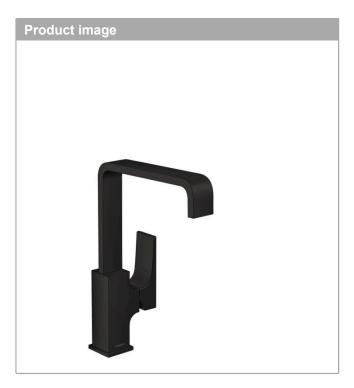

## Metropol

Single lever basin mixer 230 with lever handle and push-open waste set

Surfaces: Matt Black Article Number: 32511670

Metropol

Single lever basin mixer 230 with lever handle and push-open waste set Surfaces: Matt Black Article Number: 32511670