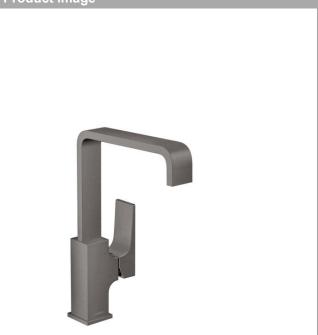

#### Metropol

Single lever basin mixer 230 with lever handle and push-open waste set Surfaces: Brushed Black Chrome Article Number: 32511340

#### product features

- · consists of: single lever basin mixer, waste set
- · ComfortZone 230
- projection 165 mm
- swivel range 120°
- · spray type: normal spray
- · flow rate at 3 bar: 5 l/min
- · ceramic cartridge
- temperature limitation adjustable
- · suitable for continuous flow water heaters
- · push-open waste set G 1¼
- · material waste set: metal
- · connection type: G 3/8 connections
- · connection dimension: DN15
- handle position on the side: bottom-side at the base body (not suitable for wash bowls)

#### Product image