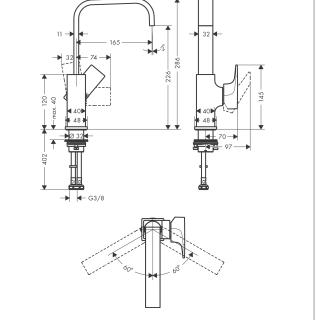

#### product features

- · consists of: single lever basin mixer, waste set
- · ComfortZone 230
- projection 165 mm
- swivel range 120°
- · spray type: normal spray
- · flow rate at 3 bar: 5 l/min
- · ceramic cartridge
- temperature limitation adjustable
- · suitable for continuous flow water heaters
- · push-open waste set G 1¼
- · material waste set: metal
- · connection type: G 3/8 connections
- · connection dimension: DN15
- handle position on the side: bottom-side at the base body (not suitable for wash bowls)

# Scale drawing