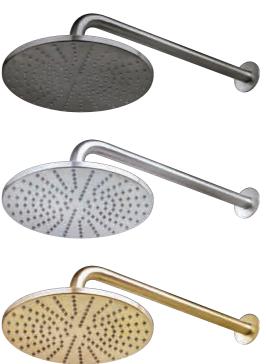

Matt black

Matt bronze

Matt white

PDV Custom color

Matt champagne

Matt gold

Matt copper

**showerhead,** produced by Ama, completes the Aurora lines in the catalog as well as, proposed individually, it elevates aesthetics and performance of existing solutions. During the creation of this 250 mm diameter functionality and features, as Aurora316 was designed