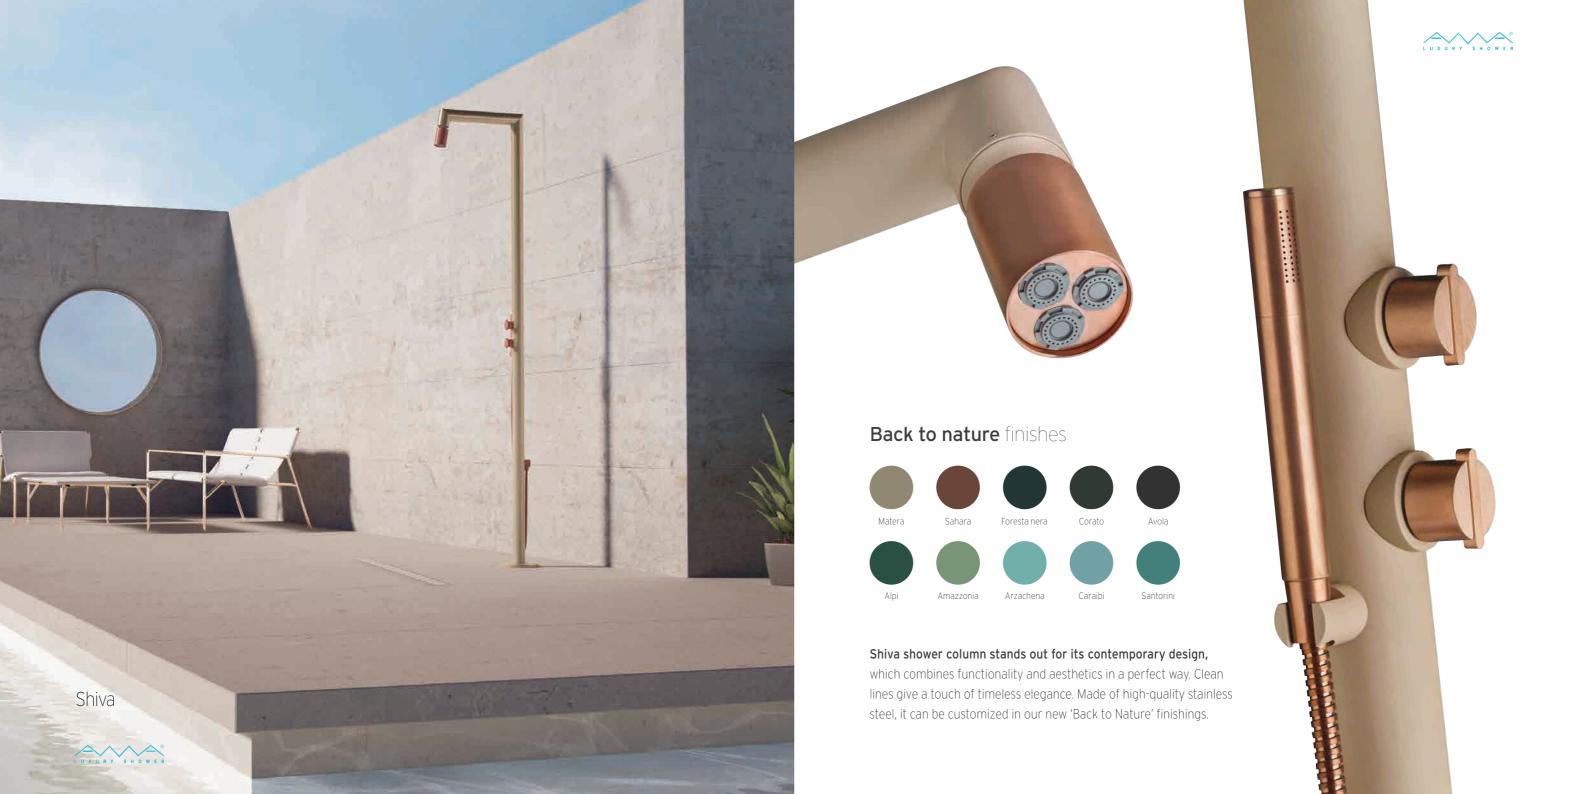

Furthermore, upon request, it is possible to customize the products in different RAL finishes, as well as combine our anti-ice system, which allows people to use the required shower all year round and protect it during the coldest periods of the year.