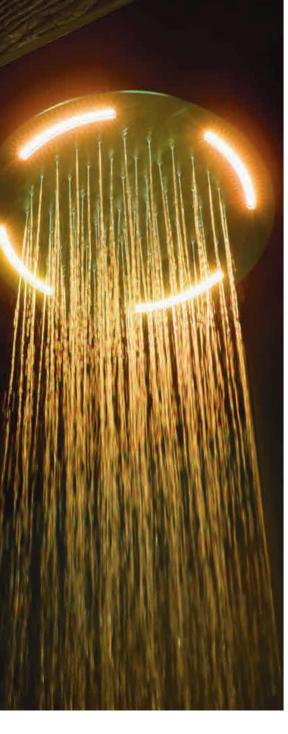

## The shape of wellbeing in the SPA or at home

Our **chromotherapy showerheads**, available in different designs, combine a wide range of colors to a variety of water features, creating an engaging and relaxing atmosphere at the same time. The benefits of water at different temperatures combined with the light sequences have a positive effect on the mind and body.

Rainycloud includes a range of **modular chromotherapy shower** heads made from super mirror stainless steel for maximum customisation. The ideal solution for a sense of well-being tailored to one's own desires, an innovative concept that breaks traditional patterns by creating new shapes and directions.