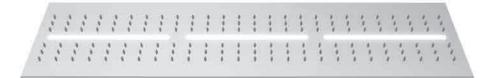

## The shape of wellbeing in the SPA or at home

Our **chromotherapy showerheads**, available in different designs, combine a wide range of colors to a variety of water features, creating an engaging and relaxing atmosphere at the same time. The benefits of water at different temperatures combined with the light sequences have a positive effect on the mind and body.

Rainycloud includes a range of **modular chromotherapy shower** heads made from super mirror stainless steel for maximum customisation. The ideal solution for a sense of well-being tailored to one's own desires, an innovative concept that breaks traditional patterns by creating new shapes and directions.