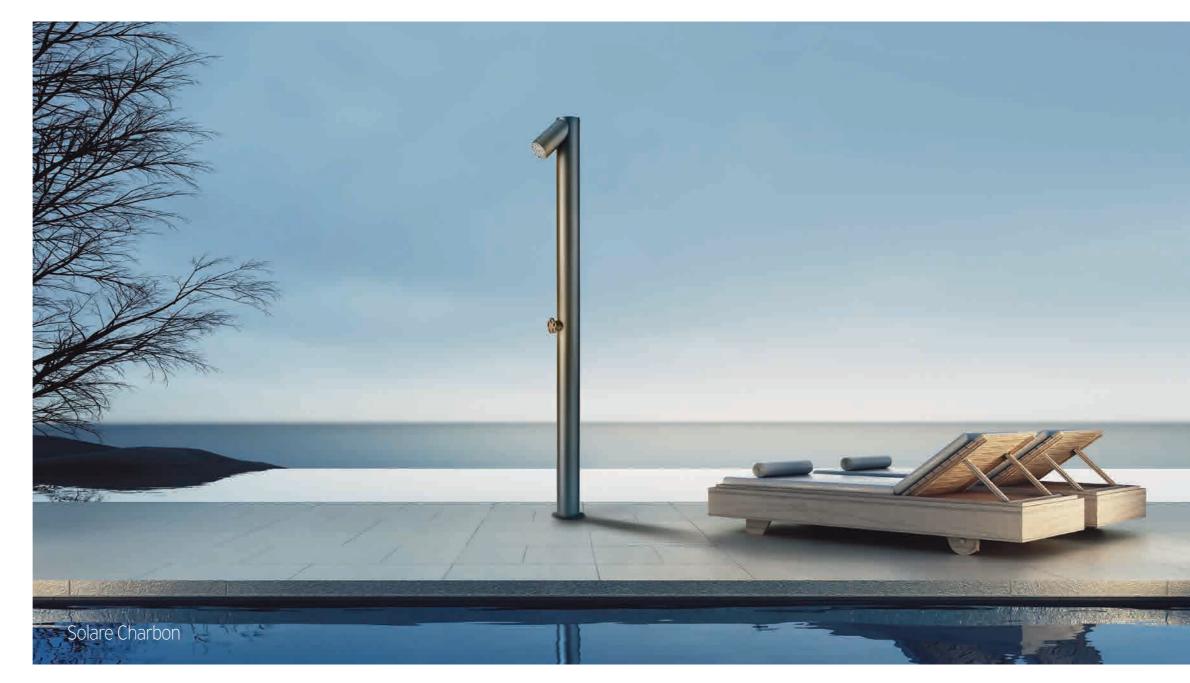

## Our showers reveal all their beauty and their technical potential in outdoor environments

Outdoor showers are designed, manufactured and tested to withstand all weather and usage conditions, which is why they are built with corrosion-resistant materials, like 316L stainless steel.

Solar shower columns, in particular, represent a green choice given that they allow you to use water heated by the sun, reducing consumption.

Thanks to the black powder coating made on the column, the water inside of the tank heats up quickly.