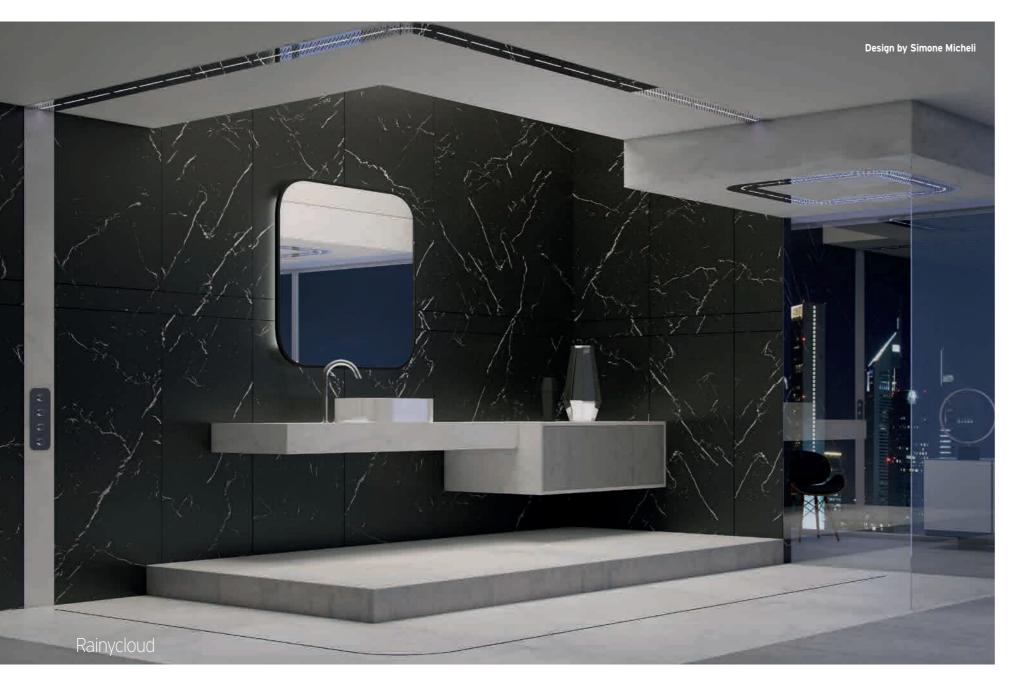

Rainycloud includes a range of **modular chromotherapy shower** heads made from super mirror stainless steel for maximum customisation. The ideal solution for a sense of well-being tailored to one's own desires, an innovative concept that breaks traditional patterns by creating new shapes and directions.