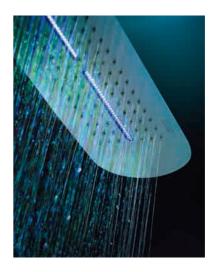

## The shape of wellbeing in the SPA or at home

Our **chromotherapy showerheads**, available in different designs, combine a wide range of colors to a variety of water features, creating an engaging and relaxing atmosphere at the same time. The benefits of water at different temperatures combined with the light sequences have a positive effect on the mind and body.

Rainycloud includes a range of **modular chromotherapy shower** heads made from super mirror stainless steel for maximum customisation. The ideal solution for a sense of well-being tailored to one's own desires, an innovative concept that breaks traditional patterns by creating new shapes and directions.