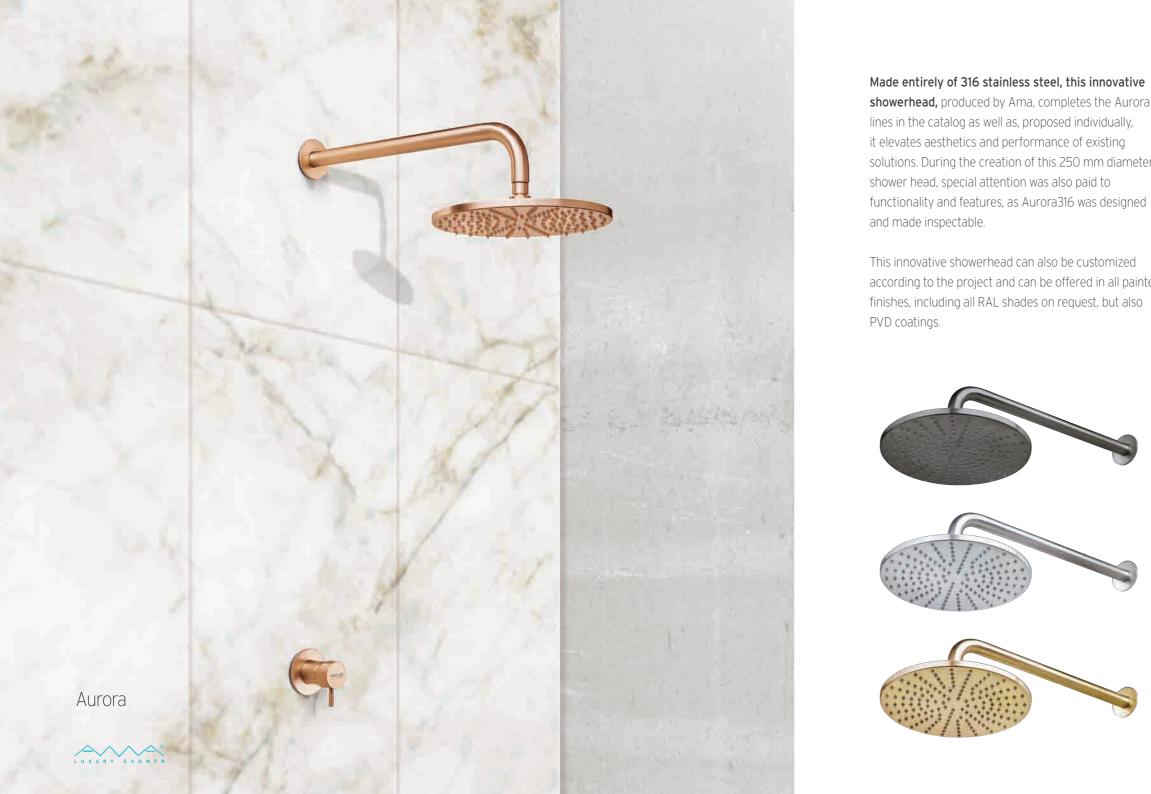

Matt black

Matt bronze

Matt white

PDV Custom color

Matt champagne

Matt gold

Matt copper

**showerhead,** produced by Ama, completes the Aurora lines in the catalog as well as, proposed individually, it elevates aesthetics and performance of existing solutions. During the creation of this 250 mm diameter functionality and features, as Aurora316 was designed

according to the project and can be offered in all painted finishes, including all RAL shades on request, but also