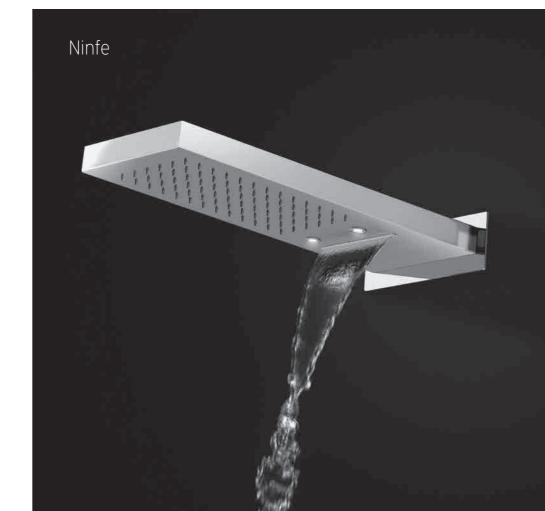

## The shape of wellbeing in the SPA or at home

Our **chromotherapy showerheads**, available in different designs, combine a wide range of colors to a variety of water features, creating an engaging and relaxing atmosphere at the same time. The benefits of water at different temperatures combined with the light sequences have a positive effect on the mind and body.

Rainycloud includes a range of **modular chromotherapy shower** heads made from super mirror stainless steel for maximum customisation. The ideal solution for a sense of well-being tailored to one's own desires, an innovative concept that breaks traditional patterns by creating new shapes and directions.