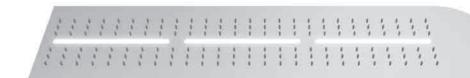

## The shape of wellbeing in the SPA or at home

Our **chromotherapy showerheads**, available in different designs, combine a wide range of colors to a variety of water features, creating an engaging and relaxing atmosphere at the same time. The benefits of water at different temperatures combined with the light sequences have a positive effect on the mind and body.

Rainycloud includes a range of **modular chromotherapy shower** heads made from super mirror stainless steel for maximum customisation. The ideal solution for a sense of well-being tailored to one's own desires, an innovative concept that breaks traditional patterns by creating new shapes and directions.