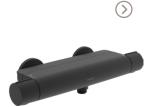

### HANSA**OPTIMA**

 $\bigcirc$ 

Shower faucet

**6513220133** Shower faucet

Connection: G3/4

6514020133 Bath and shower faucet

Connection: G3/4

**5118017381** Wall coupling for shower hose, G1/2