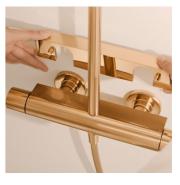

### **The Brushed Bronze** Capturing endless summer

Remember the days when summer never ended? Shimmering heat, drenched in exotic scents, and bare feet on dusty ground.

Experience the subtle luxury of a warm and exquisite surface, evoking associations and moods of days gone.

Brushed bronze is the perfect surface to bring the memory of ancient bathing culture to life in your beautiful bathroom.

> Muted shades, precious materials, warm wood, and brushed bronze seamlessly blend to craft a harmonious and inviting atmosphere.