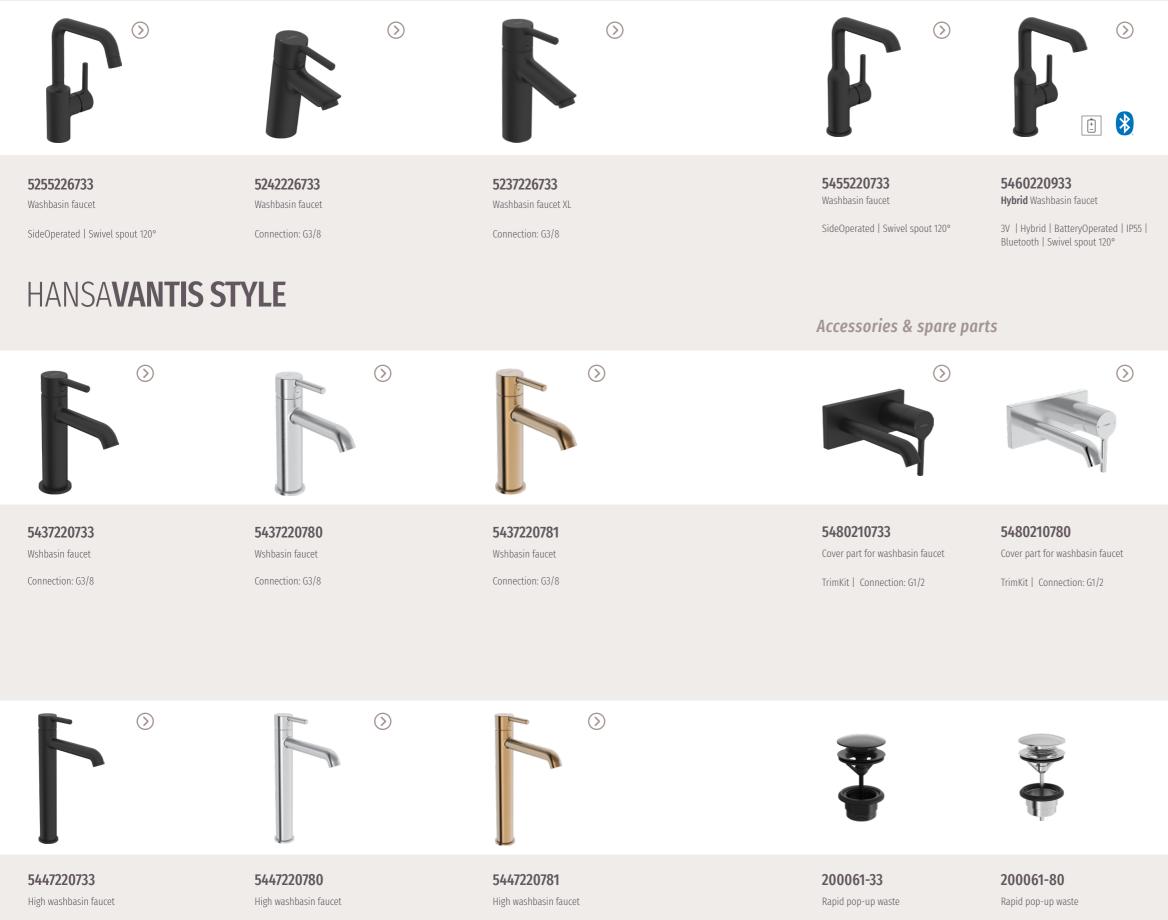

### HANSA**VANTIS**

#### Washbasin faucets

Connection: G3/8

Connection: G3/8

Connection: G3/8