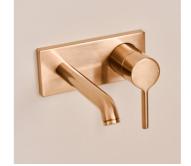

### **The Brushed Bronze** Capturing endless summer

Remember the days when summer never ended? Shimmering heat, drenched in exotic scents, and bare feet on dusty ground.

Experience the subtle luxury of a warm and exquisite surface, evoking associations and moods of days gone.

Brushed bronze is the perfect surface to bring the memory of ancient bathing culture to life in your beautiful bathroom.

> Muted shades, precious materials, warm wood, and brushed bronze seamlessly blend to craft a harmonious and inviting atmosphere.