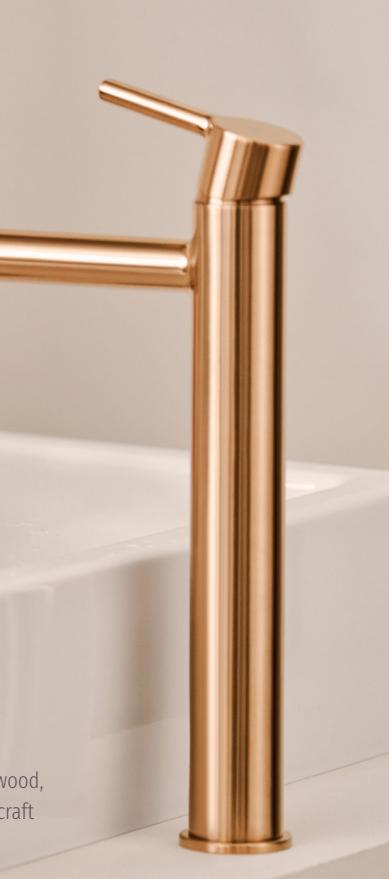

### **The Brushed Bronze** Capturing endless summer

Remember the days when summer never ended? Shimmering heat, drenched in exotic scents, and bare feet on dusty ground.

Experience the subtle luxury of a warm and exquisite surface, evoking associations and moods of days gone.

Brushed bronze is the perfect surface to bring the memory of ancient bathing culture to life in your beautiful bathroom.

> Muted shades, precious materials, warm wood, and brushed bronze seamlessly blend to craft a harmonious and inviting atmosphere.