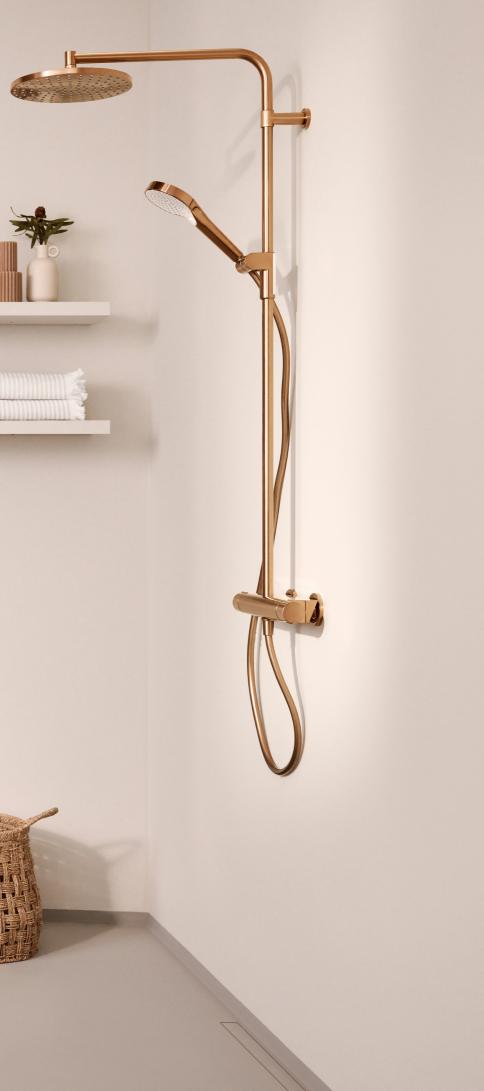

### **The Brushed Bronze** Capturing endless summer

Remember the days when summer never ended? Shimmering heat, drenched in exotic scents, and bare feet on dusty ground.

Experience the subtle luxury of a warm and exquisite surface, evoking associations and moods of days gone.

Brushed bronze is the perfect surface to bring the memory of ancient bathing culture to life in your beautiful bathroom.

> Muted shades, precious materials, warm wood, and brushed bronze seamlessly blend to craft a harmonious and inviting atmosphere.