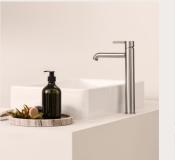

### THE CHROME. TIMELESS CLASSIC

The Chrome is always a perfect solution mirroring personal style. Reflect upon the things you like and find your perfect bathroom.

## The colours made by HANSA

A coloured faucet made by HANSA is a multisensory experience you should not miss. Soothing the eye, pleasing the fingertips and expressing personal preference. That's what refined style and individuality brings to perfection. In combination with the unique physical character of this outstanding surfaces we created a unique colour palette. For distinctive elegance, crowning a bathroom to perfection, and for faucets that take center stage. Discover colours touching senses.