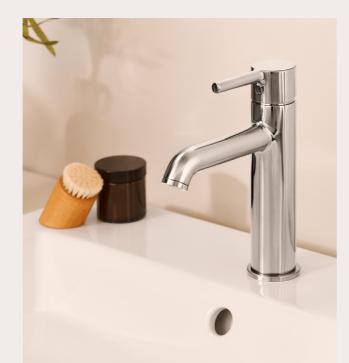

### THE CHROME. TIMELESS CLASSIC

The Chrome is always a perfect solution mirroring personal style. Reflect upon the things you like and find your perfect bathroom.