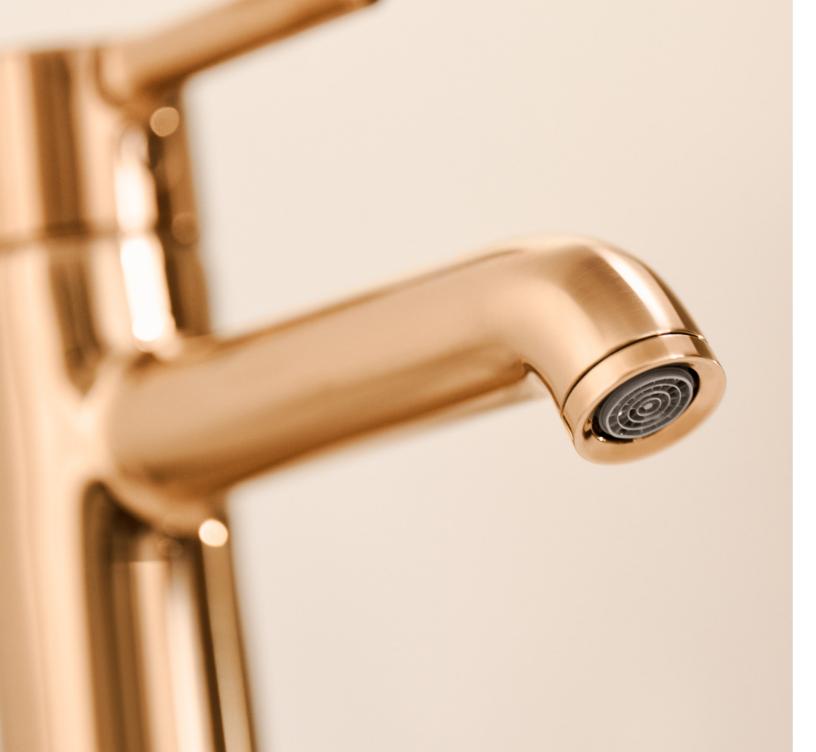

### **The Brushed Bronze** Capturing endless summer

Remember the days when summer never ended? Shimmering heat, drenched in exotic scents, and bare feet on dusty ground.

Experience the subtle luxury of a warm and exquisite surface, evoking associations and moods of days gone.

Brushed bronze is the perfect surface to bring the memory of ancient bathing culture to life in your beautiful bathroom.

> Muted shades, precious materials, warm wood, and brushed bronze seamlessly blend to craft a harmonious and inviting atmosphere.