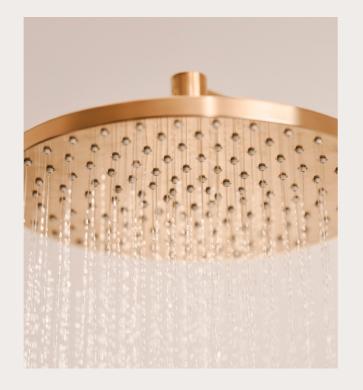

### THE BRUSHED BRONZE. ANCIENT BATH CULTURE

Colourful streets, lively markets and exotic scents. Hidden oases and a water experience full of cosy abundance and soothing warmth.

### **The Brushed Bronze** Capturing endless summer

Remember the days when summer never ended? Shimmering heat, drenched in exotic scents, and bare feet on dusty ground.

Experience the subtle luxury of a warm and exquisite surface, evoking associations and moods of days gone.

Brushed bronze is the perfect surface to bring the memory of ancient bathing culture to life in your beautiful bathroom.

> Muted shades, precious materials, warm wood, and brushed bronze seamlessly blend to craft a harmonious and inviting atmosphere.