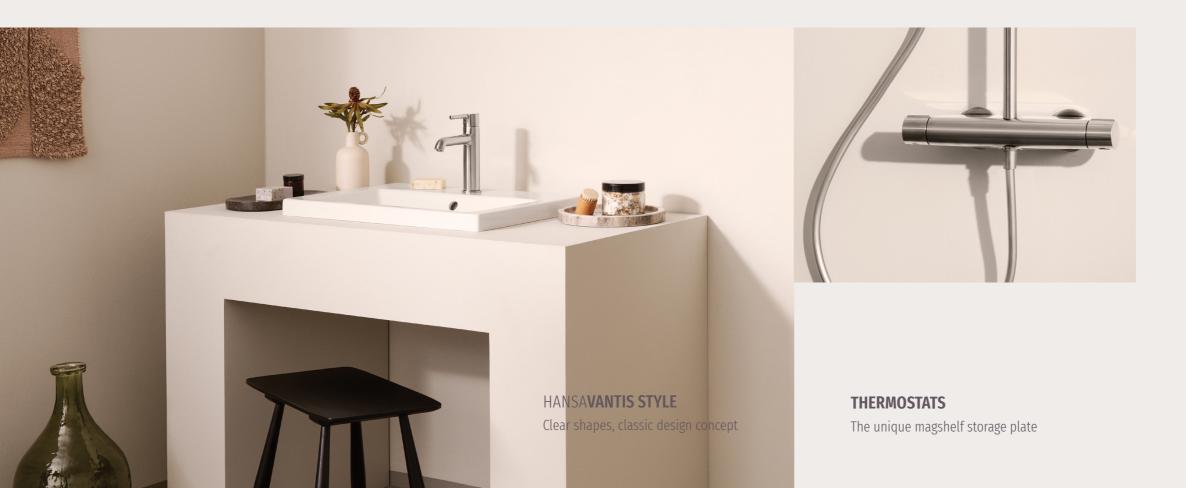

HANSA**VANTIS STYLE** Designed to make a difference

### HANSA**VANTIS** & HANSA**VANTIS STYLE** for the basin

HANSA**VANTIS STYLE** Supporting architectural designs

# HANSA**VIVA** & HANSA**OPTIMA** for the shower

THERMOSTATS THERMO COOL surface

# ERGONOMIC

Handles always offer safe operation. The shower rail slides can be adjusted in any direction with one hand.

SAFE HOT WATER

Thermostats offer built-in THERMOCOOL feature to avoid scalding.