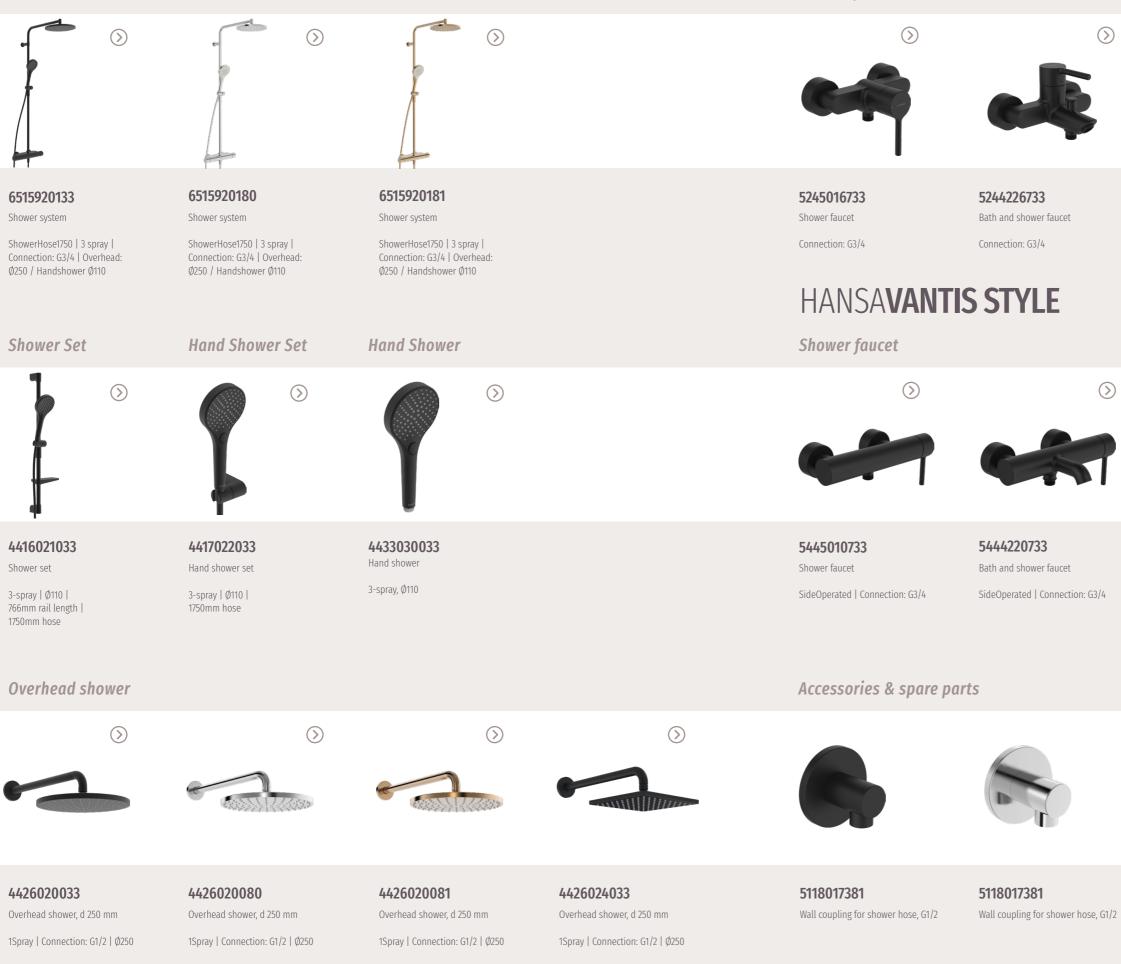

## HANSA**VIVA** & HANSA**OPTIMA** for the shower

HANSA**VIVA &** HANSA**OPTIMA** The indulgence you deserve

**SHOWERS** Reliable products supporting your daily rituals

**THERMOSTATS** Safeguarding the ones you love the most

HANSA**VANTIS STYLE** Designed to make a difference

### HANSA**VANTIS**

Shower faucet

### shower

 $\bigcirc$ 

**8261906733** Cover part for shower faucet

**8260906733** Cover part for bath and shower faucet

### HANSA**OPTIMA**

 $\bigcirc$ 

Shower faucet

**6513220133** Shower faucet

Connection: G3/4

6514020133 Bath and shower faucet

Connection: G3/4

**5118017381** Wall coupling for shower hose, G1/2