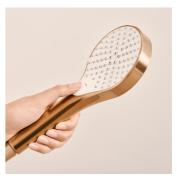

### **The Brushed Bronze** Capturing endless summer

Remember the days when summer never ended? Shimmering heat, drenched in exotic scents, and bare feet on dusty ground.

Experience the subtle luxury of a warm and exquisite surface, evoking associations and moods of days gone.

Brushed bronze is the perfect surface to bring the memory of ancient bathing culture to life in your beautiful bathroom.

> Muted shades, precious materials, warm wood, and brushed bronze seamlessly blend to craft a harmonious and inviting atmosphere.