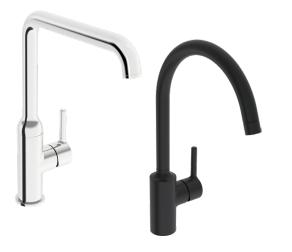

### The Chrome.

Reflecting perfection and mirroring personal style at any time and in any kitchen environment.

When a long day ends, the rituals of togetherness unfold and we all gather in the living kitchen.

**The Matt Black** is the perfect colour expressing individuality and understatement in valuable environments.