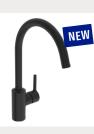

#### **HANSADESIGNO** STYLE

5101228333 Matt black

Swivel range 120° (60° / 0°) | Projection 219 mm

HANSA**DESIGNO STYLE** 