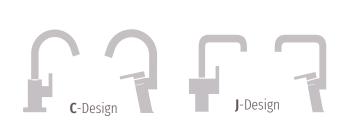

- 2 colours
- several variants
- J-Design spout
- unique hybrid version in 2 colours
- remote dishwasher valve option
- DZR-brass
- comfortable height of 330 mm
- projection 223 mm

### **Oras Optima**

- 2 colours
- several variants
- top operated + side operated variants
- optional integrated dishwasher valve
- C-Design spout
- DZR-brass
- max height 361 mm
- max projection 247 mm

### HANSADESIGNO Style

- 4 colours
- with and without an electronic dishwasher valve
- DZR-brass
- premium height of 348 mm
- projection 219 mm

- 2 colours
- several variants
- J-Design spout
- unique hybrid version in 2 colours
- remote dishwasher valve option
- DZR-brass
- comfortable height of 330 mm
- projection 223 mm

### HANSA**VANTIS**

- 2 colours
- several variants
- top operated + side operated variants
- optional integrated dishwasher valve
- C-Design spout
- DZR-brass
- max height 361 mm
- max projection 247 mm