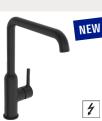

### 5422110733 Matt black

Low pressure | Swivel range 120° | Projection 255 mm HANSAVANTIS Style