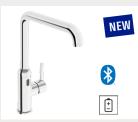

# HANSADESIGNO Style

**HANSADESIGNO** STYLE

ار 35¥

51382283 Chrome

3V battery | Dishwasher valve | Bluetooth | Swivel range 120° (60° / 0°) | Projection 219 mm

**HANSADESIGNO STYLE** 

51021183 Chrome

Low pressure | Pull-out spout | Swivel range 120° (60° / 0°) | Projection 219 mm