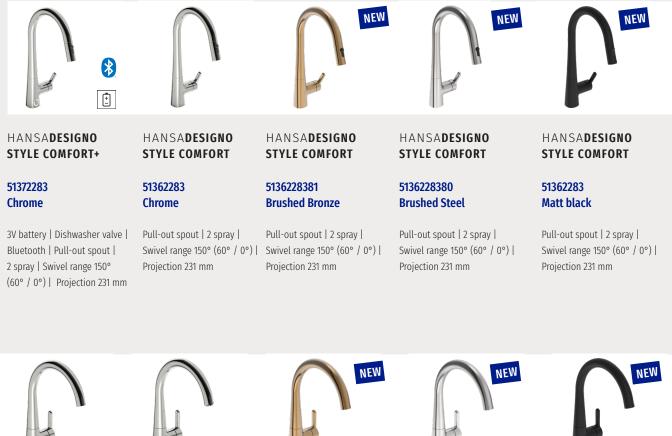

### HANSADESIGNO Style Comfort+

- 4 colours
- pull-out spout
- dual spray
- electronic dishwasher valve
- DZR-brass
- majestic height of 440 mm
- projection 231 mm

### HANSADESIGNO Style

- 4 colours
- with and without an electronic dishwasher valve
- DZR-brass
- premium height of 348 mm
- projection 219 mm

- 2 colours
- several variants
- J-Design spout
- unique hybrid version in 2 colours
- remote dishwasher valve option
- DZR-brass
- comfortable height of 330 mm
- projection 223 mm

### HANSA**VANTIS**

- 2 colours
- several variants
- top operated + side operated variants
- optional integrated dishwasher valve
- C-Design spout
- DZR-brass
- max height 361 mm
- max projection 247 mm