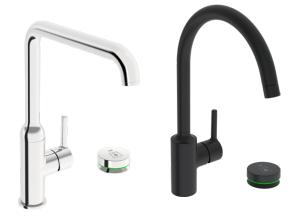

### Unique hybrid interface

- manual and touchless operation
- hygienic and comfortable
- sustainable resource consumption
- premixed water by a thermostat
- unique hybrid unit
- customizable functionality with the 360 App

The hybrid version is a masterpiece combination of touchless comfort, hygiene, app controlled connectivity and thermostatic safety.

### **Refined colours**

4 colours to match any interior concept

- carefully selected range beyond trends
- chrome, matt black, brushed bronze, brushed steel
- durable resistant finish
- consistent look on different materials
- easy to clean over the whole lifetime

### **Refined colours**

- 4 colours to match any interior concept
- carefully selected range beyond trends
- chrome, matt black, brushed bronze, brushed steel
- durable resistant finish
- consistent look on different materials
- easy to clean over the whole lifetime