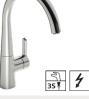

# HANSADESIGNO Style

**HANSADESIGNO** STYLE

ار 35¥

51382283 Chrome

3V battery | Dishwasher valve | Bluetooth | Swivel range 120° (60° / 0°) | Projection 219 mm

**HANSADESIGNO STYLE** 

51021183 Chrome

Low pressure | Pull-out spout | Swivel range 120° (60° / 0°) | Projection 219 mm

Projection 219 mm

STYLE

HANSA**DESIGNO** HANSA**DESIGNO** STYLE

35

5101228380 **Brushed Steel** 

Swivel range 120° (60° / 0°) | Projection 219 mm

35