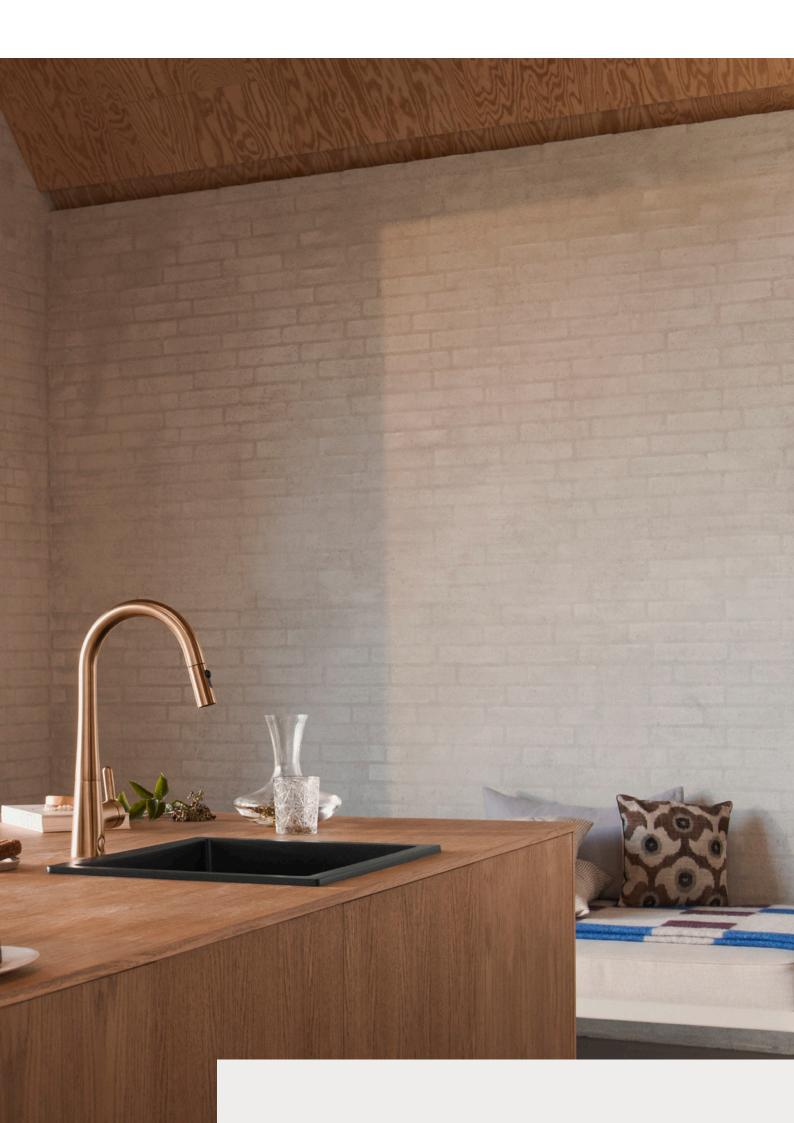

## **New colours** for your living kitchen. From dawn to dusk – every single day.

The Brushed Bronze is a rich tone with a very elegant brush. It is like the captured warmth as an essence of an endless summer and fits dark wood and subdued colour palettes. A crisp morning radiates that subtle energy to prepare you for whatever the day brings. **The Brushed Steel** is a perfect surface in a modern kitchen exuding vitality and motivation.

### The Chrome.

Reflecting perfection and mirroring personal style at any time and in any kitchen environment.

When a long day ends, the rituals of togetherness unfold and we all gather in the living kitchen.

**The Matt Black** is the perfect colour expressing individuality and understatement in valuable environments.