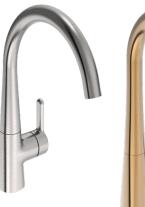

### **Oras Inspera Comfort+**

- 4 colours
- pull-out spout
- dual spray
- electronic dishwasher valve
- DZR-brass
- majestic height of 440 mm
- projection 231 mm

- 4 colours
- with and without an electronic dishwasher valve
- DZR-brass
- premium height of 348 mm
- projection 219 mm

### HANSADESIGNO Style Comfort+

- 4 colours
- pull-out spout
- dual spray
- electronic dishwasher valve
- DZR-brass
- majestic height of 440 mm
- projection 231 mm