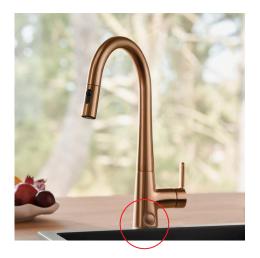

wood and subdued colour palettes. A crisp morning radiates that subtle energy to prepare you for whatever the day brings. **The Brushed Steel** is a perfect surface in a modern kitchen exuding vitality and motivation.



### The Chrome.

Reflecting perfection and mirroring personal style at any time and in any kitchen environment.

When a long day ends, the rituals of togetherness unfold and we all gather in the living kitchen.

**The Matt Black** is the perfect colour expressing individuality and understatement in valuable environments.



# Our **recommendations to enjoy** your living kitchen

Water where and how you need with the pull-out-spout, silent textile hoses and different spray types. From gentle washing to powerful rinsing and with all the operating space you reqiure.















Our swivel spouts offer all the comfort to reach any area of the sink.

# HANSADESIGNO Style



**HANSADESIGNO** STYLE

ار 35¥

51382283 Chrome

3V battery | Dishwasher valve | Bluetooth | Swivel range 120° (60° / 0°) | Projection 219 mm



**HANSADESIGNO STYLE** 

51021183 Chrome

Low pressure | Pull-out spout | Swivel range 120° (60° / 0°) | Projection 219 mm

Projection 219 mm

STYLE

HANSA**DESIGNO** HANSA**DESIGNO** STYLE

35

5101228380 **Brushed Steel** 

Swivel range 120° (60° / 0°) | Projection 219 mm

35



#### **HANSADESIGNO** STYLE

5101228333 Matt black

Swivel range 120° (60° / 0°) | Projection 219 mm



HANSA**DESIGNO STYLE** 

### 51012283 Chrome

Swivel range 120° (60° / 0°) | Projection 219 mm



5101228381 **Brushed Bronze** 

Swivel range 120° (60° / 0°) |

# HAN