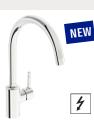

# HANSADESIGNO Style

**HANSADESIGNO** STYLE

ار 35¥

51382283 Chrome

3V battery | Dishwasher valve | Bluetooth | Swivel range 120° (60° / 0°) | Projection 219 mm

**HANSADESIGNO STYLE** 

51021183 Chrome

Low pressure | Pull-out spout | Swivel range 120° (60° / 0°) | Projection 219 mm