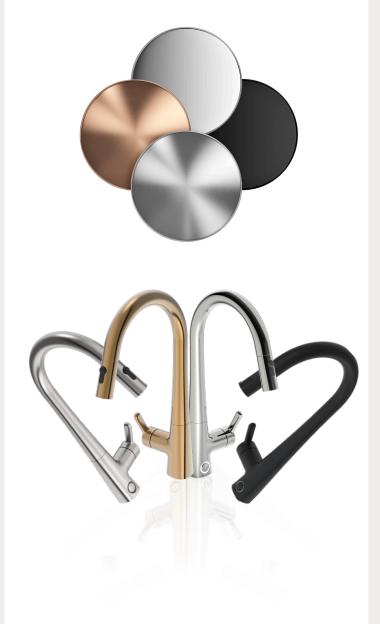

### **Refined colours**

4 colours to match any interior concept

- carefully selected range beyond trends
- chrome, matt black, brushed bronze, brushed steel
- durable resistant finish
- consistent look on different materials
- easy to clean over the whole lifetime

### **Refined colours**

- 4 colours to match any interior concept
- carefully selected range beyond trends
- chrome, matt black, brushed bronze, brushed steel
- durable resistant finish
- consistent look on different materials
- easy to clean over the whole lifetime

## **New colours** for your living kitchen. From dawn to dusk – every single day.

The Brushed Bronze is a rich tone with a very elegant brush. It is like the captured warmth as an essence of an endless summer and fits dark wood and subdued colour palettes. A crisp morning radiates that subtle energy to prepare you for whatever the day brings. **The Brushed Steel** is a perfect surface in a modern kitchen exuding vitality and motivation.

### The Chrome.

Reflecting perfection and mirroring personal style at any time and in any kitchen environment.

When a long day ends, the rituals of togetherness unfold and we all gather in the living kitchen.

**The Matt Black** is the perfect colour expressing individuality and understatement in valuable environments.