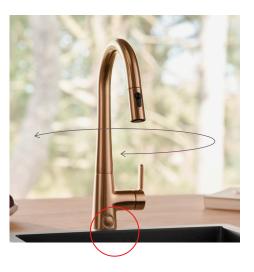

od and subdued colour palettes. A crisp morning radiates that subtle energy to prepare you for whatever the day brings. **The Brushed Steel** is a perfect surface in a modern kitchen exuding vitality and motivation.



### The Chrome.

Reflecting perfection and mirroring personal style at any time and in any kitchen environment.

When a long day ends, the rituals of togetherness unfold and we all gather in the living kitchen.

**The Matt Black** is the perfect colour expressing individuality and understatement in valuable environments.



# Our **recommendations to enjoy** your living kitchen

Water where and how you need with the pull-out-spout, silent textile hoses and different spray types. From gentle washing to powerful rinsing and with all the operating space you reqiure.















Our swivel spouts offer all the comfort to reach any area of the sink.

# HANSADESIGNO Style



**HANSADESIGNO** STYLE

ار 35¥

51382283 Chrome

3V battery | Dishwasher valve | Bluetooth | Swivel range 120° (60° / 0°) | Projection 219 mm



**HANSADESIGNO STYLE** 

51021183 Chrome

Low pressure | Pull-out spout | Swivel range 120° (60° / 0°) | Projection 219 mm

Projection 219 mm

STYLE

HANSA**DESIGNO** HANSA**DESIGNO** STYLE

35

5101228380 **Brushed Steel** 

Swivel range 120° (60° / 0°) | Projection 219 mm

35



#### **HANSADESIGNO** STYLE

5101228333 Matt black

Swivel range 120° (60° / 0°) | Projection 219 mm



HANSA**DESIGNO STYLE** 

### 51012283 Chrome

Swivel range 120° (60° / 0°) | Projection 219 mm



5101228381 **Brushed Bronze** 

Swivel range 120° (60° / 0°) |

# HANSA