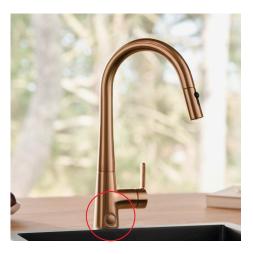

and subdued colour palettes. A crisp morning radiates that subtle energy to prepare you for whatever the day brings. **The Brushed Steel** is a perfect surface in a modern kitchen exuding vitality and motivation.



### The Chrome.

Reflecting perfection and mirroring personal style at any time and in any kitchen environment.

When a long day ends, the rituals of togetherness unfold and we all gather in the living kitchen.

**The Matt Black** is the perfect colour expressing individuality and understatement in valuable environments.



# Our **recommendations to enjoy** your living kitchen

Water where and how you need with the pull-out-spout, silent textile hoses and different spray types. From gentle washing to powerful rinsing and with all the operating space you reqiure.















Our swivel spouts offer all the comfort to reach any area of the sink.

# HANSADESIGNO Style



**HANSADESIGNO** STYLE

ار 35¥

51382283 Chrome

3V battery | Dishwasher valve | Bluetooth | Swivel range 120° (60° / 0°) | Projection 219 mm



**HANSADESIGNO STYLE** 

51021183 Chrome

Low pressure | Pull-out spout | Swivel range 120° (60° / 0°) | Projection 219 mm

Projection 219 mm

STYLE

HANSA**DESIGNO** HANSA**DESIGNO** STYLE

35

5101228380 **Brushed Steel** 

Swivel range 120° (60° / 0°) | Projection 219 mm

35



#### **HANSADESIGNO** STYLE

5101228333 Matt black

Swivel range 120° (60° / 0°) | Projection 219 mm



HANSA**DESIGNO STYLE** 

### 51012283 Chrome

Swivel range 120° (60° / 0°) | Projection 219 mm



5101228381 **Brushed Bronze** 

Swivel range 120° (60° / 0°) |

# HANSAVA