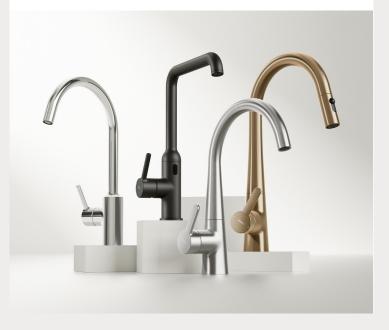

### **Refined colours**

4 colours to match any interior concept

- carefully selected range beyond trends
- chrome, matt black, brushed bronze, brushed steel
- durable resistant finish
- consistent look on different materials
- easy to clean over the whole lifetime

### **Refined colours**

- 4 colours to match any interior concept
- carefully selected range beyond trends
- chrome, matt black, brushed bronze, brushed steel
- durable resistant finish
- consistent look on different materials
- easy to clean over the whole lifetime

## **New colours** for your living kitchen. From dawn to dusk – every single day.

The Brushed Bronze is a rich tone with a very elegant brush. It is like the captured warmth as an essence of an endless summer and fits dark wood and subdued colour palettes. A crisp morning radiates that subtle energy to prepare you for whatever the day brings. **The Brushed Steel** is a perfect surface in a modern kitchen exuding vitality and motivation.