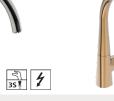

### 51012283 Chrome

Swivel range 120° (60° / 0°) | Projection 219 mm

5101228381 **Brushed Bronze** 

Swivel range 120° (60° / 0°) |