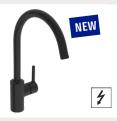

#### HANSAVANTIS Style

5421220933 Matt black

Hybrid | 230/9 V | Bluetooth |

Swivel range 120° | Projection

#### 54212209 Chrome

Hybrid | 230/9 V | Bluetooth | Swivel range 120° | Projection 255 mm

255 mm

NEW