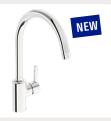

### 51012283 Chrome

Swivel range 120° (60° / 0°) | Projection 219 mm

5101228381 **Brushed Bronze** 

Swivel range 120° (60° / 0°) |