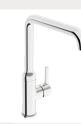

# HANSADESIGNO Style

**HANSADESIGNO** STYLE

ار 35¥

51382283 Chrome

3V battery | Dishwasher valve | Bluetooth | Swivel range 120° (60° / 0°) | Projection 219 mm

**HANSADESIGNO STYLE** 

51021183 Chrome

Low pressure | Pull-out spout | Swivel range 120° (60° / 0°) | Projection 219 mm

Projection 219 mm

STYLE

HANSA**DESIGNO** HANSA**DESIGNO** STYLE

35

5101228380 **Brushed Steel** 

Swivel range 120° (60° / 0°) | Projection 219 mm

35