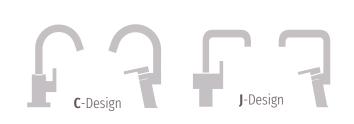

- 2 colours
- several variants
- J-Design spout
- unique hybrid version in 2 colours
- remote dishwasher valve option
- DZR-brass
- comfortable height of 330 mm
- projection 223 mm

### **Oras Optima**

- 2 colours
- several variants
- top operated + side operated variants
- optional integrated dishwasher valve
- C-Design spout
- DZR-brass
- max height 361 mm
- max projection 247 mm

### Design concepts to match the selected kitchen layout

- different sizes & heigths to balance the proportions and to optimize available spaces of the kitchen layout
- different operating concepts to meet individual preferences and to optimize available space
- different modern spout designs

### HANSADESIGNO Style

- 4 colours
- with and without an electronic dishwasher valve
- DZR-brass
- premium height of 348 mm
- projection 219 mm

- 2 colours
- several variants
- J-Design spout
- unique hybrid version in 2 colours
- remote dishwasher valve option
- DZR-brass
- comfortable height of 330 mm
- projection 223 mm

### HANSA**VANTIS**

- 2 colours
- several variants
- top operated + side operated variants
- optional integrated dishwasher valve
- C-Design spout
- DZR-brass
- max height 361 mm
- max projection 247 mm