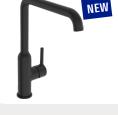

#### **HANSADESIGNO** STYLE

5101228333 Matt black

Swivel range 120° (60° / 0°) | Projection 219 mm

HANSA**DESIGNO STYLE** 