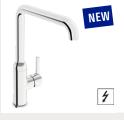

# HANSADESIGNO Style

**HANSADESIGNO** STYLE

ار 35¥

51382283 Chrome

3V battery | Dishwasher valve | Bluetooth | Swivel range 120° (60° / 0°) | Projection 219 mm

**HANSADESIGNO STYLE** 

51021183 Chrome

Low pressure | Pull-out spout | Swivel range 120° (60° / 0°) | Projection 219 mm