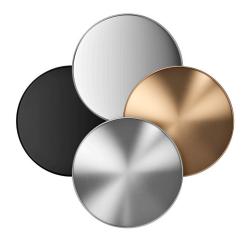

### **Refined colours**

4 colours to match any interior concept

- carefully selected range beyond trends
- chrome, matt black, brushed bronze, brushed steel
- durable resistant finish
- consistent look on different materials
- easy to clean over the whole lifetime

### **Refined colours**

- 4 colours to match any interior concept
- carefully selected range beyond trends
- chrome, matt black, brushed bronze, brushed steel
- durable resistant finish
- consistent look on different materials
- easy to clean over the whole lifetime

## **New colours** for your living kitchen. From dawn to dusk – every single day.

The Brushed Bronze is a rich tone with a very elegant brush. It is like the captured warmth as an essence of an endless summer and fits dark wood and subdued colour palettes. A crisp morning radiates that subtle energy to prepare you for whatever the day brings. **The Brushed Steel** is a perfect surface in a modern kitchen exuding vitality and motivation.