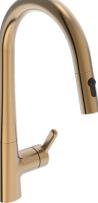

### **Refined colours**

4 colours to match any interior concept

- carefully selected range beyond trends
- chrome, matt black, brushed bronze, brushed steel
- durable resistant finish
- consistent look on different materials
- easy to clean over the whole lifetime

### **Refined colours**

- 4 colours to match any interior concept
- carefully selected range beyond trends
- chrome, matt black, brushed bronze, brushed steel
- durable resistant finish
- consistent look on different materials
- easy to clean over the whole lifetime

## **New colours** for your living kitchen. From dawn to dusk – every single day.

The Brushed Bronze is a rich tone with a very elegant brush. It is like the captured warmth as an essence of an endless summer and fits dark wood and subdued colour palettes. A crisp morning radiates that subtle energy to prepare you for whatever the day brings. **The Brushed Steel** is a perfect surface in a modern kitchen exuding vitality and motivation.