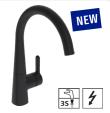

# HANSAVANTIS Style

#### HANSAVANTIS STYLE

#### HANSAVANTIS Style

5421220933 Matt black

Hybrid | 230/9 V | Bluetooth |

Swivel range 120° | Projection

#### 54212209 Chrome

Hybrid | 230/9 V | Bluetooth | Swivel range 120° | Projection 255 mm

255 mm

NEW