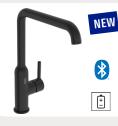

#### HANSAVANTIS Style

5421220933 Matt black

Hybrid | 230/9 V | Bluetooth |

Swivel range 120° | Projection