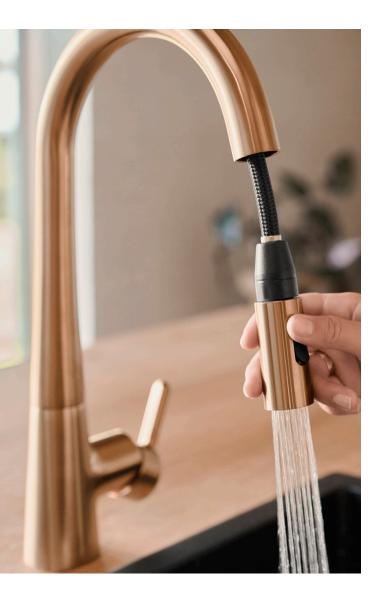

# Our **recommendations to enjoy** your living kitchen

Water where and how you need with the pull-out-spout, silent textile hoses and different spray types. From gentle washing to powerful rinsing and with all the operating space you reqiure.

Our swivel spouts offer all the comfort to reach any area of the sink.