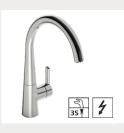

#### **HANSADESIGNO** STYLE

5101228333 Matt black

Swivel range 120° (60° / 0°) | Projection 219 mm

HANSA**DESIGNO STYLE** 

### 51012283 Chrome

Swivel range 120° (60° / 0°) | Projection 219 mm

5101228381 **Brushed Bronze** 

Swivel range 120° (60° / 0°) |